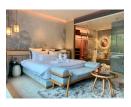

## A top investment location in Phuket most desirable area (PKMC2456)

**Details** 

Bedrooms: 0 Bathrooms: 1 Floors: 4 Floor No: 2

Interior size: 27.85 sq.m. Land size: Not Mentioned Exterior size: Not Mentioned Total Built Area: 27.85 sq.m.

Furniture: Furniture package for sale

Kitchen: European-style

Beach: Available
Garden: Communal
Car park: Not Mentioned
Swimming Pool: Communal
Sale Price: 4.5M THB

Common area fee per month: 60 THB

**Description** 