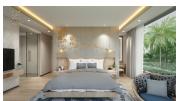

## Exceptional New Modern Luxury Villa (PRWH2469)

Bedrooms: 3
Bathrooms: 2

**Details** 

Floors: Not Mentioned Interior size: Not Mentioned

Land size: 411 sq.m.
Exterior size: 193.67 sq.m.
Total Built Area: 217 sq.m.
Furniture: Not Mentioned
Kitchen: European-style
Beach: Not Available
Garden: Small

## **Description**

No matter in which country, the delicate and elegant modern architecture is the true love. Designed by the famous design team Oracle Architects, VIP GALAXY, a large luxury villa cluster in the south of Phuket, combines the natural environment with modern architecture, where the fully-open transparent glass structure shows the returning to nature. Every detail is of the international style and minimalist aesthetics.