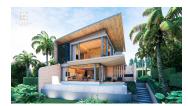

## Exceptional New Modern Luxury Villa (PRWH2469)

Bedrooms: 3
Bathrooms: 2

**Details** 

Floors: Not Mentioned Interior size: Not Mentioned

Land size: 411 sq.m.
Exterior size: 193.67 sq.m.
Total Built Area: 217 sq.m.
Furniture: Not Mentioned
Kitchen: European-style
Beach: Not Available
Garden: Small

## **Description**

No matter in which country, the delicate and elegant modern architecture is the true love. Designed by the famous design team Oracle Architects, VIP GALAXY, a large luxury villa cluster in the south of Phuket, combines the natural environment with modern architecture, where the fully-open transparent glass structure shows the returning to nature. Every detail is of the international style and minimalist aesthetics.