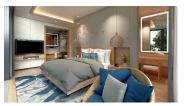

## Exceptional New Modern Luxury Villa (PRWH2469)

Bedrooms: 3
Bathrooms: 2

**Details** 

Floors: Not Mentioned Interior size: Not Mentioned

Land size: 411 sq.m.
Exterior size: 193.67 sq.m.
Total Built Area: 217 sq.m.
Furniture: Not Mentioned
Kitchen: European-style
Beach: Not Available
Garden: Small

## **Description**

No matter in which country, the delicate and elegant modern architecture is the true love. Designed by the famous design team Oracle Architects, VIP GALAXY, a large luxury villa cluster in the south of Phuket, combines the natural environment with modern architecture, where the fully-open transparent glass structure shows the returning to nature. Every detail is of the international style and minimalist aesthetics.