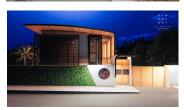

## Exceptional New Modern Luxury Villa (PRWH2469)

Bedrooms: 3
Bathrooms: 2

**Details** 

Floors: Not Mentioned Interior size: Not Mentioned

Land size: 411 sq.m.
Exterior size: 193.67 sq.m.
Total Built Area: 217 sq.m.
Furniture: Not Mentioned
Kitchen: European-style
Beach: Not Available
Garden: Small

## **Description**

No matter in which country, the delicate and elegant modern architecture is the true love. Designed by the famous design team Oracle Architects, VIP GALAXY, a large luxury villa cluster in the south of Phuket, combines the natural environment with modern architecture, where the fully-open transparent glass structure shows the returning to nature. Every detail is of the international style and minimalist aesthetics.