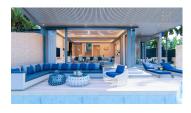

## Exceptional New Modern Luxury Villa (PRWH2469)

Bedrooms: 3
Bathrooms: 2

**Details** 

Floors: Not Mentioned Interior size: Not Mentioned

Land size: 411 sq.m.
Exterior size: 193.67 sq.m.
Total Built Area: 217 sq.m.
Furniture: Not Mentioned
Kitchen: European-style
Beach: Not Available
Garden: Small

Car park: Not Mentioned Swimming Pool: Private Sale Price: 25.11M THB