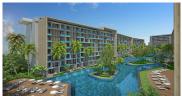

## 1 Bebroom Condominium Sea View in Patong (PPTC2489)

Details

**Bedrooms:** 1 **Bathrooms:** 1

Floors: Not Mentioned

Floor No: 4

Interior size: 45 sq.m.
Land size: Not Mentioned
Exterior size: Not Mentioned
Total Built Area: Not Mentioned

Furniture: Fully furnished Kitchen: European-style Beach: Not Available

Garden: Large

Car park: Not Mentioned Swimming Pool: Private Sale Price: 5.22M THB