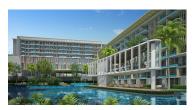

## 1 Bebroom Condominium Sea View in Patong (PPTC2489)

Details

**Bedrooms:** 1 **Bathrooms:** 1

Floors: Not Mentioned

Floor No: 4

Interior size: 45 sq.m.
Land size: Not Mentioned
Exterior size: Not Mentioned
Total Built Area: Not Mentioned

Furniture: Fully furnished Kitchen: European-style Beach: Not Available

Garden: Large

Car park: Not Mentioned Swimming Pool: Private Sale Price: 5.22M THB