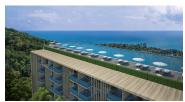

## 1 Bebroom Condominium Sea View in Patong (PPTC2489)

Details

**Bedrooms:** 1 **Bathrooms:** 1

Floors: Not Mentioned

Floor No: 4

Interior size: 45 sq.m.
Land size: Not Mentioned
Exterior size: Not Mentioned
Total Built Area: Not Mentioned

Furniture: Fully furnished Kitchen: European-style Beach: Not Available

Garden: Large

Car park: Not Mentioned Swimming Pool: Private Sale Price: 5.22M THB