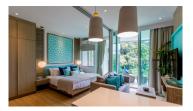

## 1 Bedroom condo with Garden view (PKMC2498)

**Details** 

**Bedrooms:** 1 **Bathrooms:** 1

Floors: Not Mentioned
Interior size: 32 sq.m.
Land size: Not Mentioned
Exterior size: Not Mentioned
Total Built Area: Not Mentioned
Furniture: Furniture package for sale