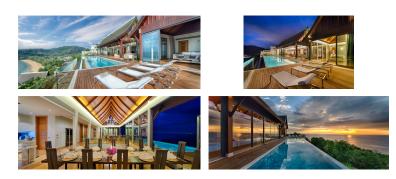

## Description

This villa boasts an incredible panoramic view over Naithon Beach and the Andaman Sea. The uniqueness of this villa is its enviable position. Being an end plot, on a lush forested slope and set within an established and exclusive villa development ensures that living here is a secure, beautiful and peaceful experience from the moment you move in. The 7 metre ceilings create a sense of space and openness. There is a pool-side master suite, large entertaining sala and the living-dining areas open out onto the pool deck – all of which can be overlooked from the privacy of the roof deck. There are four further guest suites on the lower level each with a wonderful view of the ocean and a large multi-purpose room perfect for use as a gym, games room, spa or cinema.Keeping privacy and peace in mind, the design of this villa works so well as all the living and entertaining areas are on the ground floor and all the sleeping is arranged together on the lower ground floor. This Thai inspired villa benefits from plenty of storage space for sporting equipment, a two car garage, maid's quarters, laundry, kitchen and 25 metre infinity swimming pool.