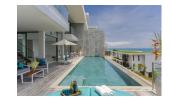

## **Details**

**Bedrooms:** 4

Floors: Not Mentioned Total Built Area: Not Mentioned Furniture: Fully furnished Kitchen: European-style

Beach: Available

Swimming Pool: Private Sale Price: 69M THB

## **Description**

The Villa are walking distance to the restaurants, bars, shops and spas on Naithon Beach. Surrounded by beautiful forest and tropical palms, the Malaiwana development is only a 15 minutes' drive from Phuket International Airport, 15 minutes' from Thanyapura sports and wellness complex and United World College (UWC Thailand) and only 2 minutes' walk to the stunning Naithon beach. Comprising only 4 penthouses and 8 duplexes, the design of the Residences takes a fresh and innovative approach to modern tropical living and provides villa-scale accommodation with the convenience of an apartment.

Garden: Large