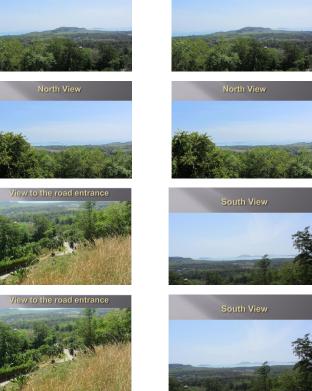

Furniture: Not Mentioned Kitchen: Not Mentioned

Beach: Available

Garden: Not Mentioned Car park: Not Mentioned Swimming Pool: Not Mentioned

**Sale Price:** 21M THB

**Description** 

Sea view land on the east coast in a residence with acces road, electricity, chanot title deed.selling price 10 500 000