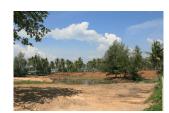

## This plot is of the last land plots available on Natai Beach (PNTL2531)

**Details** 

**Bedrooms:** 0

Bathrooms: Not Mentioned Floors: Not Mentioned Interior size: Not Mentioned Land size: 30400 sq.m. Exterior size: Not Mentioned Total Built Area: Not Mentioned

## **Description**

- 118m of beach frontage- Direct access from main road-Adjacent to the Natai Pier access road- Water, Electricity telecommunication in place- Short drive to the international airport- Within 30 minutes of Phuket's best golf course.- Direct access from adjacent pier to world class diving sites.- 30 minutes' drive, or brief boat trip to the region's most famous tourism attraction. Price is 23 million per rai.