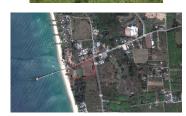

## This plot is of the last land plots available on Natai Beach (PNTL2531)

**Details** 

**Bedrooms:** 0

Bathrooms: Not Mentioned Floors: Not Mentioned Interior size: Not Mentioned Land size: 30400 sq.m. Exterior size: Not Mentioned Total Built Area: Not Mentioned

## **Description**

- 118m of beach frontage- Direct access from main road-Adjacent to the Natai Pier access road- Water, Electricity telecommunication in place- Short drive to the international airport- Within 30 minutes of Phuket's best golf course.- Direct access from adjacent pier to world class diving sites.- 30 minutes' drive, or brief boat trip to the region's most famous tourism attraction. Price is 23 million per rai.