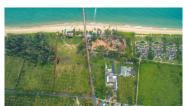

## This plot is of the last land plots available on Natai Beach (PNTL2531)

**Details** 

**Bedrooms:** 0

Bathrooms: Not Mentioned Floors: Not Mentioned Interior size: Not Mentioned Land size: 30400 sq.m. Exterior size: Not Mentioned Total Built Area: Not Mentioned

## **Description**

- 118m of beach frontage- Direct access from main road-Adjacent to the Natai Pier access road- Water, Electricity telecommunication in place- Short drive to the international airport- Within 30 minutes of Phuket's best golf course.- Direct access from adjacent pier to world class diving sites.- 30 minutes' drive, or brief boat trip to the region's most famous tourism attraction. Price is 23 million per rai.