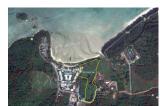

## Land Nai yang of beach frontage (PNYL2532)

## **Details**

**Bedrooms:** 0

Bathrooms: Not Mentioned Floors: Not Mentioned Interior size: Not Mentioned Land size: 31568 sq.m. Exterior size: Not Mentioned Total Built Area: Not Mentioned

Furniture: Not Mentioned Kitchen: Not Mentioned Beach: Not Available Garden: Not Mentioned Car park: Not Mentioned Swimming Pool: Not Mentioned Sale Price: 690.55M THB

## **Description**

beach front land in nai yang.total area land is 19.73 rai.Price is 35 million per rai.