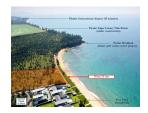

## **Description**

Natai is the most prime development site on Natai Beach, . Located at the southern tip of Natai Beach, the Property benefits from privacy, an established neighborhood and stunning views of the beach and rocky headland. Ideal for the development of up to seven large villas or boutique hotel. selling price 25 m thb per rai