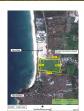

## beach front land natai (PPHL2535)

**Details** 

**Bedrooms:** 0

Bathrooms: Not Mentioned Floors: Not Mentioned Interior size: Not Mentioned Land size: 36800 sq.m. Exterior size: Not Mentioned Total Built Area: Not Mentioned

## **Description**

Natai is the most prime development site on Natai Beach, . Located at the southern tip of Natai Beach, the Property benefits from privacy, an established neighborhood and stunning views of the beach and rocky headland. Ideal for the development of up to seven large villas or boutique hotel. selling price 25 m thb per rai