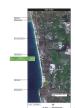

## beach front land natai (PPHL2535)

**Details** 

**Bedrooms:** 0

Bathrooms: Not Mentioned Floors: Not Mentioned Interior size: Not Mentioned Land size: 36800 sq.m. Exterior size: Not Mentioned Total Built Area: Not Mentioned

## **Description**

Natai is the most prime development site on Natai Beach, . Located at the southern tip of Natai Beach, the Property benefits from privacy, an established neighborhood and stunning views of the beach and rocky headland. Ideal for the development of up to seven large villas or boutique hotel. selling price 25 m thb per rai