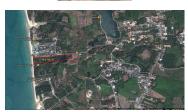

## Land beach frontage (PPHL2536)

Details

**Bedrooms:** 0

Bathrooms: Not Mentioned Floors: Not Mentioned Interior size: Not Mentioned Land size: 62400 sq.m. Exterior size: Not Mentioned Total Built Area: Not Mentioned

Furniture: Not Mentioned
Kitchen: Not Mentioned
Beach: Not Available
Garden: Not Mentioned
Car park: Not Mentioned
Swimming Pool: Not Mentioned

Sale Price: 487.5M THB

**Description** 

Beachfront Land in Khao Lak.Price is 12.5 million per rai.