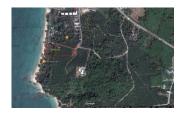

## Land beautiful beachfront (PPHL2537)

## Details

Bedrooms: 0 Bathrooms: Not Mentioned Floors: Not Mentioned Interior size: Not Mentioned Land size: 24000 sq.m. Exterior size: Not Mentioned Total Built Area: Not Mentioned Furniture: Not Mentioned Kitchen: Not Mentioned Beach: Not Available Garden: Not Mentioned Car park: Not Mentioned Swimming Pool: Not Mentioned Sale Price : 300M THB

## Description

Land total area 15 rai and near Khao lak Merlin Hotel with beautiful beachfront.Price 20 million per rai.

t : +66 (0) 76 684 824 e : organ@millennium.realestate w : https://cn.millenniumrealestate.com/