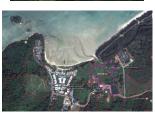

## **Description**

Beachfront land of 32,216 square metres, that grades slightly towards the sea, will be developed as an artificial aquatic paradise. Planning is well advanced for a luxury resort hotel .Price is 32 million per rai.