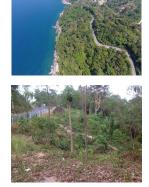

## Land sea view Kamala (PKML2547)

**Details** 

**Bedrooms:** 0

**Bathrooms**: Not Mentioned **Floors**: Not Mentioned **Interior size**: Not Mentioned

Land size: 9600 sq.m.

Exterior size: Not Mentioned Total Built Area: Not Mentioned

Furniture: Not Mentioned
Kitchen: Not Mentioned
Beach: Not Available
Garden: Not Mentioned
Car park: Not Mentioned
Swimming Pool: Not Mentioned

**Sale Price:** 132M THB

Description

stunning lansd sea view in kamalabeach front 6 rais