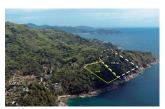

## Land sea view Kamala (PKML2547)

**Details** 

**Bedrooms:** 0

**Bathrooms**: Not Mentioned **Floors**: Not Mentioned **Interior size**: Not Mentioned

Land size: 9600 sq.m.

Exterior size: Not Mentioned Total Built Area: Not Mentioned

Furniture: Not Mentioned
Kitchen: Not Mentioned
Beach: Not Available
Garden: Not Mentioned
Car park: Not Mentioned
Swimming Pool: Not Mentioned

**Sale Price:** 132M THB

Description

stunning lansd sea view in kamalabeach front 6 rais