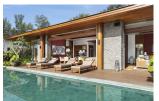

# Luxury Villa spectacular Sea View with Pool view 3 bedrooms (PNTH2591)

| D . J |  |
|-------|--|
|       |  |
|       |  |
|       |  |
|       |  |

**Details** 

**Bedrooms:** 3 **Bathrooms:** 3

Floors: Not Mentioned Interior size: 86 sq.m. Land size: 803 sq.m. Exterior size: 156 sq.m. Total Built Area: 521 sq.m.

Furniture: Furniture package for sale

Kitchen: European-style Beach: Available Garden: Large

Car park: Not Mentioned Swimming Pool: Private Sale Price: 61M THB

# **Description**

The design of our residences is an exquisite testimony to the expertise of the award-winning Paradise Designs. Our stunning, lofty residences enjoy uninterrupted views of the lake and beautifully landscaped gardens and pools entwined with our native gardens. Inside the residences, where comfort and luxury rule, warm glows of natural light brighten the interiors. The bespoke wood-rich fittings create a basic tonal palette, which is delicately matched with luxurious, yet eco-friendly finishings to create rich yet subtle aesthetics.