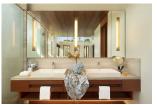

# Luxury Villa spectacular Sea View with Pool view 3 bedrooms (PNTH2591)

| D . J |  |
|-------|--|
|       |  |
|       |  |
|       |  |
|       |  |

**Details** 

**Bedrooms:** 3 **Bathrooms:** 3

Floors: Not Mentioned Interior size: 86 sq.m. Land size: 803 sq.m. Exterior size: 156 sq.m. Total Built Area: 521 sq.m.