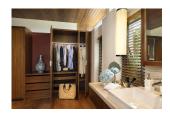

# Luxury Villa spectacular Sea View with Pool view 3 bedrooms (PNTH2591)

| D . J |  |
|-------|--|
|       |  |
|       |  |
|       |  |
|       |  |

**Details** 

**Bedrooms:** 3 **Bathrooms:** 3

Floors: Not Mentioned Interior size: 86 sq.m. Land size: 803 sq.m. Exterior size: 156 sq.m. Total Built Area: 521 sq.m.