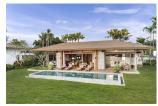

# Luxury Villa spectacular Sea View with Pool view 3 bedrooms (PNTH2591)

| D . J |  |
|-------|--|
|       |  |
|       |  |
|       |  |
|       |  |

**Details** 

**Bedrooms:** 3 **Bathrooms:** 3

Floors: Not Mentioned Interior size: 86 sq.m. Land size: 803 sq.m. Exterior size: 156 sq.m. Total Built Area: 521 sq.m.

Furniture: Furniture package for sale

Kitchen: European-style Beach: Available Garden: Large

Car park: Not Mentioned Swimming Pool: Private Sale Price: 61M THB

# **Description**

The design of our residences is an exquisite testimony to the expertise of the award-winning Paradise Designs. Our stunning, lofty residences enjoy uninterrupted views of the lake and beautifully landscaped gardens and pools entwined with our native gardens. Inside the residences, where comfort and luxury rule, warm glows of natural light brighten the interiors. The bespoke wood-rich fittings create a basic tonal palette, which is delicately matched with luxurious, yet eco-friendly finishings to create rich yet subtle aesthetics.