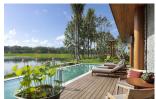

# Luxury Villa spectacular Sea View with Pool view 3 bedrooms (PNTH2591)

| D . J |  |
|-------|--|
|       |  |
|       |  |
|       |  |
|       |  |

**Details** 

**Bedrooms:** 3 **Bathrooms:** 3

Floors: Not Mentioned Interior size: 86 sq.m. Land size: 803 sq.m. Exterior size: 156 sq.m. Total Built Area: 521 sq.m.

Furniture: Furniture package for sale

Kitchen: European-style Beach: Available Garden: Large

Car park: Not Mentioned Swimming Pool: Private Sale Price: 61M THB

# **Description**

The design of our residences is an exquisite testimony to the expertise of the award-winning Paradise Designs. Our stunning, lofty residences enjoy uninterrupted views of the lake and beautifully landscaped gardens and pools entwined with our native gardens. Inside the residences, where comfort and luxury rule, warm glows of natural light brighten the interiors. The bespoke wood-rich fittings create a basic tonal palette, which is delicately matched with luxurious, yet eco-friendly finishings to create rich yet subtle aesthetics.