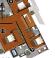

## **Details**

Bedrooms: 7 Bathrooms: Not Mentioned Floors: 4 Interior size: Not Mentioned Land size: Not Mentioned Exterior size: Not Mentioned Total Built Area: Not Mentioned Furniture: Fully furnished Kitchen: European-style Beach: Not Available Garden: Mid-size Car park: 2 Swimming Pool: Private Long Term Rent Price : 150,000 THB