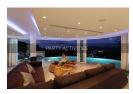

## Features

Massage Spa WiFi in Public Area Cable TV Jacuzzi Manned Security Room Service Shuttle Service

Bangtao, Phuket

Villa / House

Agent Information

organ@millennium.realestate

Description

Private pool Villa wraps itself around the lush green hillside and has the most stunning views overlooking Bang Tao and Andaman Sea. This six-bedroom luxury private villa is brimming with style luxury comfort and calm ambiance. An infinity pool spectacular rooftop entertainment area attended team of welcoming staff who ensure a restful and luxurious stay for the best the villaliving experienceThe villa set on a lush green hillside and facing the Andaman Sea with short drive from Bang Tao and its long stretch of fine sand the villa is reached by a private road and is an idyllic setting for couples friends and families to holiday.