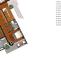

## **Details**

Bedrooms: 7 Bathrooms: Not Mentioned Floors: 4 Interior size: Not Mentioned Land size: Not Mentioned Exterior size: Not Mentioned Total Built Area: Not Mentioned Furniture: Fully furnished Kitchen: European-style Beach: Not Available Garden: Mid-size Car park: 2 Swimming Pool: Private Long Term Rent Price : 150,000 THB