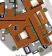

## Pool villa with sea view in Bangtao (PBTH2617)

## Features

Massage Spa WiFi in Public Area Cable TV Jacuzzi Manned Security Room Service Shuttle Service

Bangtao, Phuket

Villa / House

Agent Information

organ@millennium.realestate

Description

Private pool Villa wraps itself around the lush green hillside and has the most stunning views overlooking Bang Tao and Andaman Sea. This six-bedroom luxury private villa is brimming with style luxury comfort and calm ambiance. An infinity pool spectacular rooftop entertainment area attended team of welcoming staff who ensure a restful and luxurious stay for the best the villaliving experienceThe villa set on a lush green hillside and facing the Andaman Sea with short drive from Bang Tao and its long stretch of fine sand the villa is reached by a private road and is an idyllic setting for couples friends and families to holiday.