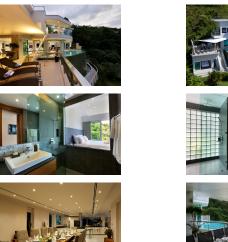

## Pool villa with sea view in Bangtao (PBTH2617)

## Features

Massage Spa WiFi in Public Area Cable TV Jacuzzi Manned Security Room Service Shuttle Service

Bangtao, Phuket

Villa / House

Agent Information

organ@millennium.realestate

Description

Private pool Villa wraps itself around the lush green hillside and has the most stunning views overlooking Bang Tao and Andaman Sea. This six-bedroom luxury private villa is brimming with style luxury comfort and calm ambiance. An infinity pool spectacular rooftop entertainment area attended team of welcoming staff who ensure a restful and luxurious stay for the best the villaliving experienceThe villa set on a lush green hillside and facing the Andaman Sea with short drive from Bang Tao and its long stretch of fine sand the villa is reached by a private road and is an idyllic setting for couples friends and families to holiday.