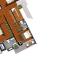

## **Details**

Bedrooms: 7 Bathrooms: Not Mentioned Floors: 4 Interior size: Not Mentioned Land size: Not Mentioned Exterior size: Not Mentioned Total Built Area: Not Mentioned Furniture: Fully furnished Kitchen: European-style Beach: Not Available Garden: Mid-size Car park: 2 Swimming Pool: Private Long Term Rent Price : 150,000 THB