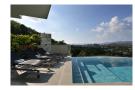

## Features

Massage Spa WiFi in Public Area Cable TV Jacuzzi Manned Security Room Service Shuttle Service

Bangtao, Phuket

Villa / House

Agent Information

organ@millennium.realestate

Description

Private pool Villa wraps itself around the lush green hillside and has the most stunning views overlooking Bang Tao and Andaman Sea. This six-bedroom luxury private villa is brimming with style luxury comfort and calm ambiance. An infinity pool spectacular rooftop entertainment area attended team of welcoming staff who ensure a restful and luxurious stay for the best the villaliving experienceThe villa set on a lush green hillside and facing the Andaman Sea with short drive from Bang Tao and its long stretch of fine sand the villa is reached by a private road and is an idyllic setting for couples friends and families to holiday.