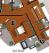

## **Details**

Bedrooms: 7 Bathrooms: Not Mentioned Floors: 4 Interior size: Not Mentioned Land size: Not Mentioned Exterior size: Not Mentioned Total Built Area: Not Mentioned Furniture: Fully furnished Kitchen: European-style Beach: Not Available Garden: Mid-size Car park: 2 Swimming Pool: Private Long Term Rent Price : 150,000 THB