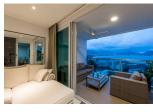

## Description

This Foreign freehold 2-bedroom condominium is located on the 3rd floor of a modern development just steps from Kalim Beach and a few minutes drive from the northern end of Patong Beach. The interior features 2 good-sized bedrooms a contemporary open-plan living and dining area and a fully fitted kitchen with a cooking island. The living area opens out to a seaview balcony which houses a comfortable outdoor sofa. The master bedroom comes with an ensuite bathroom while the guest bedroom shares bathroom with the living area. Key shared community facilities include a large swimming pool gym and car parking. This property is suitable for either long term residence or holiday home generating good rental returns.