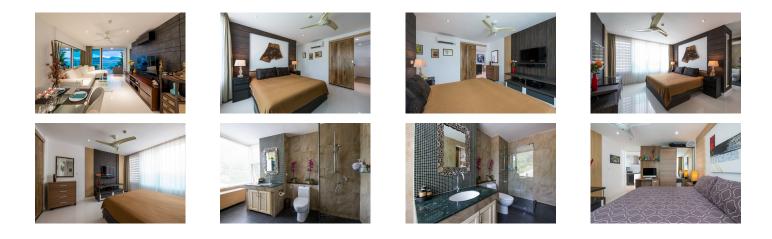

## Description

This Foreign freehold 2-bedroom condominium is located on the 3rd floor of a modern development just steps from Kalim Beach and a few minutes drive from the northern end of Patong Beach. The interior features 2 good-sized bedrooms a contemporary open-plan living and dining area and a fully fitted kitchen with a cooking island. The living area opens out to a seaview balcony which houses a comfortable outdoor sofa. The master bedroom comes with an ensuite bathroom while the guest bedroom shares bathroom with the living area. Key shared community facilities include a large swimming pool gym and car parking. This property is suitable for either long term residence or holiday home generating good rental returns.