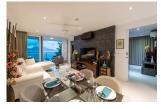

## Description

This Foreign freehold 2-bedroom condominium is located on the 3rd floor of a modern development just steps from Kalim Beach and a few minutes drive from the northern end of Patong Beach. The interior features 2 good-sized bedrooms a contemporary open-plan living and dining area and a fully fitted kitchen with a cooking island. The living area opens out to a seaview balcony which houses a comfortable outdoor sofa. The master bedroom comes with an ensuite bathroom while the guest bedroom shares bathroom with the living area. Key shared community facilities include a large swimming pool gym and car parking. This property is suitable for either long term residence or holiday home generating good rental returns.