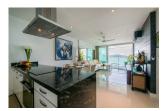

## Description

This Foreign freehold 2-bedroom condominium is located on the 3rd floor of a modern development just steps from Kalim Beach and a few minutes drive from the northern end of Patong Beach. The interior features 2 good-sized bedrooms a contemporary open-plan living and dining area and a fully fitted kitchen with a cooking island. The living area opens out to a seaview balcony which houses a comfortable outdoor sofa. The master bedroom comes with an ensuite bathroom while the guest bedroom shares bathroom with the living area. Key shared community facilities include a large swimming pool gym and car parking. This property is suitable for either long term residence or holiday home generating good rental returns.