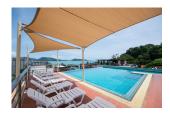

## Stylish foreign freehold sea view condo in Kalim (PKLC2623)

| Details                        | Features                    |
|--------------------------------|-----------------------------|
| Bedrooms: 2                    | WiFi in Public Area         |
| Bathrooms: 2                   | Cable TV                    |
| Floors: 5                      | Sauna                       |
| Floor No: 3                    | Gym                         |
| Interior size: 86.65 sq.m.     | Manned Security             |
| Land size: Not Mentioned       | CCTV                        |
| Exterior size: 16 sq.m.        |                             |
| Total Built Area: 102.65 sq.m. | Kalim, Phuket               |
| Furniture: Fully furnished     |                             |
| Kitchen: European-style        | Condo / Apartment           |
| Beach: Available               |                             |
| Garden: None                   | Agent Information           |
| Car park: Not Mentioned        | organ@millennium.realestate |
| Swimming Pool: Communal        |                             |
| Sale Price : 11.5M THB         |                             |

## Description

This Foreign freehold 2-bedroom condominium is located on the 3rd floor of a modern development just steps from Kalim Beach and a few minutes drive from the northern end of Patong Beach. The interior features 2 good-sized bedrooms a contemporary open-plan living and dining area and a fully fitted kitchen with a cooking island. The living area opens out to a seaview balcony which houses a comfortable outdoor sofa. The master bedroom comes with an ensuite bathroom while the guest bedroom shares bathroom with the living area. Key shared community facilities include a large swimming pool gym and car parking. This property is suitable for either long term residence or holiday home generating good rental returns.