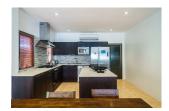

## Convenient villa with private pool in Cherngtalay (PCTH2637)

Details

**Bedrooms:** 4 **Bathrooms:** 4 **Floors:** 1

Interior size: 300 sq.m.
Land size: Not Mentioned
Exterior size: Not Mentioned
Total Built Area: 300 sq.m.
Furniture: Fully furnished
Kitchen: European-style

## **Description**

Convenient villa with private pool in Cherngtalay area near Laguna and Boat avenue. Large outdoor area with gas BBQ and alfresco dining. This villa is divided into 3 pavilions the main area hosts the pool view living room dining area and full European kitchen (including dishwasher and oven). 2 en-suite bedrooms (one with a king bed and the other with 2 single beds) are located in this side of the villa. The other 2 bedrooms are on the opposite side of the swimming pool can sleep 3 people as each bedroom has a sofa bed and kitchenette with fridge kettle toaster. One of this bedrooms have a dividing door and AC on each side so the sofa is on a separate area. Villa location is in a quiet area at the end of a cul-de-sac ideal for a relaxing holiday in the middle of nature. The accessibility of BangTao Beach is 8 minutes drive (3.5 km). 350 meters to 7/11 walking distance to a farmer s market massage shop restaurants. Drive distance to Boat Avenue and Lagoon road: 3 minutes. This area has restaurants and shops one next to the other all types of foods within a short distance to this quiet villa!