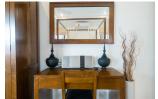

## Convenient villa with private pool in Cherngtalay (PCTH2637)

Details

**Bedrooms:** 4 **Bathrooms:** 4 **Floors:** 1

Interior size: 300 sq.m.
Land size: Not Mentioned
Exterior size: Not Mentioned
Total Built Area: 300 sq.m.
Furniture: Fully furnished
Kitchen: European-style

## **Description**

Convenient villa with private pool in Cherngtalay area near Laguna and Boat avenue. Large outdoor area with gas BBQ and alfresco dining. This villa is divided into 3 pavilions the main area hosts the pool view living room dining area and full European kitchen (including dishwasher and oven). 2 en-suite bedrooms (one with a king bed and the other with 2 single beds) are located in this side of the villa. The other 2 bedrooms are on the opposite side of the swimming pool can sleep 3 people as each bedroom has a sofa bed and kitchenette with fridge kettle toaster. One of this bedrooms have a dividing door and AC on each side so the sofa is on a separate area. Villa location is in a quiet area at the end of a cul-de-sac ideal for a relaxing holiday in the middle of nature. The accessibility of BangTao Beach is 8 minutes drive (3.5 km). 350 meters to 7/11 walking distance to a farmer s market massage shop restaurants. Drive distance to Boat Avenue and Lagoon road: 3 minutes. This area has restaurants and shops one next to the other all types of foods within a short distance to this quiet villa!