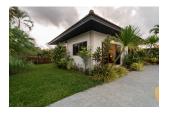

## Convenient villa with private pool in Cherngtalay (PCTH2637)

Details

**Bedrooms:** 4 **Bathrooms:** 4 **Floors:** 1

Interior size: 300 sq.m.
Land size: Not Mentioned
Exterior size: Not Mentioned
Total Built Area: 300 sq.m.
Furniture: Fully furnished
Kitchen: European-style

## **Description**

Convenient villa with private pool in Cherngtalay area near Laguna and Boat avenue. Large outdoor area with gas BBQ and alfresco dining. This villa is divided into 3 pavilions the main area hosts the pool view living room dining area and full European kitchen (including dishwasher and oven). 2 en-suite bedrooms (one with a king bed and the other with 2 single beds) are located in this side of the villa. The other 2 bedrooms are on the opposite side of the swimming pool can sleep 3 people as each bedroom has a sofa bed and kitchenette with fridge kettle toaster. One of this bedrooms have a dividing door and AC on each side so the sofa is on a separate area. Villa location is in a quiet area at the end of a cul-de-sac ideal for a relaxing holiday in the middle of nature. The accessibility of BangTao Beach is 8 minutes drive (3.5 km). 350 meters to 7/11 walking distance to a farmer s market massage shop restaurants. Drive distance to Boat Avenue and Lagoon road: 3 minutes. This area has restaurants and shops one next to the other all types of foods within a short distance to this quiet villa!