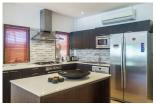

## Convenient villa with private pool in Cherngtalay (PCTH2637)

Details

**Bedrooms:** 4 **Bathrooms:** 4 **Floors:** 1

Interior size: 300 sq.m.
Land size: Not Mentioned
Exterior size: Not Mentioned
Total Built Area: 300 sq.m.
Furniture: Fully furnished
Kitchen: European-style

## **Description**

Convenient villa with private pool in Cherngtalay area near Laguna and Boat avenue. Large outdoor area with gas BBQ and alfresco dining. This villa is divided into 3 pavilions the main area hosts the pool view living room dining area and full European kitchen (including dishwasher and oven). 2 en-suite bedrooms (one with a king bed and the other with 2 single beds) are located in this side of the villa. The other 2 bedrooms are on the opposite side of the swimming pool can sleep 3 people as each bedroom has a sofa bed and kitchenette with fridge kettle toaster. One of this bedrooms have a dividing door and AC on each side so the sofa is on a separate area. Villa location is in a quiet area at the end of a cul-de-sac ideal for a relaxing holiday in the middle of nature. The accessibility of BangTao Beach is 8 minutes drive (3.5 km). 350 meters to 7/11 walking distance to a farmer s market massage shop restaurants. Drive distance to Boat Avenue and Lagoon road: 3 minutes. This area has restaurants and shops one next to the other all types of foods within a short distance to this quiet villa!