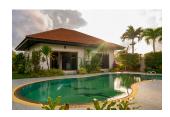

Beach: Available Garden: Small Car park: 1

Swimming Pool: Private

Long Term Rent Price: 85,000 THB

## **Description**

Convenient villa with private pool in Cherngtalay area near Laguna and Boat avenue. Large outdoor area with gas BBQ and alfresco dining. This villa is divided into 3 pavilions the main area hosts the pool view living room dining area and full European kitchen (including dishwasher and oven). 2 en-suite bedrooms (one with a king bed and the other with 2 single beds) are located in this side of the villa. The other 2 bedrooms are on the opposite side of the swimming pool can sleep 3 people as each bedroom has a sofa bed and kitchenette with fridge kettle toaster. One of this bedrooms have a dividing door and AC on each side so the sofa is on a separate area. Villa location is in a quiet area at the end of a cul-de-sac ideal for a relaxing holiday in the middle of nature. The accessibility of BangTao Beach is 8 minutes drive (3.5 km). 350 meters to 7/11 walking distance to a farmer s market massage shop restaurants. Drive distance to Boat Avenue and Lagoon road: 3 minutes. This area has restaurants and shops one next to the other all types of foods within a short distance to this quiet villa!