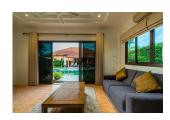

Beach: Available Garden: Small Car park: 1

Swimming Pool: Private

Long Term Rent Price: 85,000 THB

## **Description**

Convenient villa with private pool in Cherngtalay area near Laguna and Boat avenue. Large outdoor area with gas BBQ and alfresco dining. This villa is divided into 3 pavilions the main area hosts the pool view living room dining area and full European kitchen (including dishwasher and oven). 2 en-suite bedrooms (one with a king bed and the other with 2 single beds) are located in this side of the villa. The other 2 bedrooms are on the opposite side of the swimming pool can sleep 3 people as each bedroom has a sofa bed and kitchenette with fridge kettle toaster. One of this bedrooms have a dividing door and AC on each side so the sofa is on a separate area. Villa location is in a quiet area at the end of a cul-de-sac ideal for a relaxing holiday in the middle of nature. The accessibility of BangTao Beach is 8 minutes drive (3.5 km). 350 meters to 7/11 walking distance to a farmer s market massage shop restaurants. Drive distance to Boat Avenue and Lagoon road: 3 minutes. This area has restaurants and shops one next to the other all types of foods within a short distance to this quiet villa!