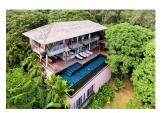

## Idyllic Private Pool Villa with Sea View (NYNH2646)

| Details                     | Features                    |
|-----------------------------|-----------------------------|
| Bedrooms: 4                 | Cable TV                    |
| Bathrooms: 4                | Jacuzzi                     |
| Floors: 3                   | CCTV                        |
| Interior size: 450 sq.m.    |                             |
| Land size: 2500 sq.m.       | Koh Yao Noi, Phang Nga      |
| Exterior size: 150 sq.m.    | fion fuo fion, finang figu  |
| Total Built Area: 600 sq.m. | Villa / House               |
| Furniture: Fully furnished  |                             |
| Kitchen: European-style     | Agent Information           |
| Beach: Available            | organ@millennium.realestate |
| Garden: Mid-size            |                             |
| Car park: Not Mentioned     |                             |
| Swimming Pool: Private      |                             |
| Sale Price : 25M THB        |                             |

## Description

The idyllic private setting of Villa is located just a short boat ride from Krabi or Phuket the villa is ideal for a romantic getaway or a relaxing breakaway with family or friends walking distance to the beach on theparadise island of Koh Yao Noi. Enjoy the glorious sea views from the secluded infinity pool deck relax and unwind or explore this little piece of paradise with our complimentary taxi service. A hidden gem on a paradise island! - Transfer into Freehold costs are included in the price.