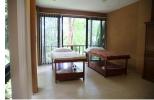

## Idyllic Private Pool Villa with Sea View (NYNH2646)

| Details                     | Features                    |
|-----------------------------|-----------------------------|
| Bedrooms: 4                 | Cable TV                    |
| Bathrooms: 4                | Jacuzzi                     |
| Floors: 3                   | CCTV                        |
| Interior size: 450 sq.m.    |                             |
| Land size: 2500 sq.m.       | Koh Yao Noi, Phang Nga      |
| Exterior size: 150 sq.m.    | fion fuo fion, finang figu  |
| Total Built Area: 600 sq.m. | Villa / House               |
| Furniture: Fully furnished  |                             |
| Kitchen: European-style     | Agent Information           |
| Beach: Available            | organ@millennium.realestate |
| Garden: Mid-size            |                             |
| Car park: Not Mentioned     |                             |
| Swimming Pool: Private      |                             |
| Sale Price : 25M THB        |                             |