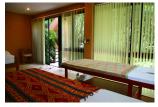

## Idyllic Private Pool Villa with Sea View (NYNH2646)

| Details                     | Features                    |
|-----------------------------|-----------------------------|
| Bedrooms: 4                 | Cable TV                    |
| Bathrooms: 4                | Jacuzzi                     |
| Floors: 3                   | CCTV                        |
| Interior size: 450 sq.m.    |                             |
| Land size: 2500 sq.m.       | Koh Yao Noi, Phang Nga      |
| Exterior size: 150 sq.m.    | fion fuo fion, finang figu  |
| Total Built Area: 600 sq.m. | Villa / House               |
| Furniture: Fully furnished  |                             |
| Kitchen: European-style     | Agent Information           |
| Beach: Available            | organ@millennium.realestate |
| Garden: Mid-size            |                             |
| Car park: Not Mentioned     |                             |
| Swimming Pool: Private      |                             |
| Sale Price : 25M THB        |                             |

## Description

The idyllic private setting of Villa is located just a short boat ride from Krabi or Phuket the villa is ideal for a romantic getaway or a relaxing breakaway with family or friends walking distance to the beach on theparadise island of Koh Yao Noi. Enjoy the glorious sea views from the secluded infinity pool deck relax and unwind or explore this little piece of paradise with our complimentary taxi service. A hidden gem on a paradise island! - Transfer into Freehold costs are included in the price.