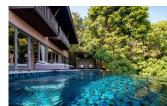

## Idyllic Private Pool Villa with Sea View (NYNH2646)

| Details                     | Features                    |
|-----------------------------|-----------------------------|
| Bedrooms: 4                 | Cable TV                    |
| Bathrooms: 4                | Jacuzzi                     |
| Floors: 3                   | CCTV                        |
| Interior size: 450 sq.m.    |                             |
| Land size: 2500 sq.m.       | Koh Yao Noi, Phang Nga      |
| Exterior size: 150 sq.m.    | fion fuo fion, finang figu  |
| Total Built Area: 600 sq.m. | Villa / House               |
| Furniture: Fully furnished  |                             |
| Kitchen: European-style     | Agent Information           |
| Beach: Available            | organ@millennium.realestate |
| Garden: Mid-size            |                             |
| Car park: Not Mentioned     |                             |
| Swimming Pool: Private      |                             |
| Sale Price : 25M THB        |                             |

## Description

The idyllic private setting of Villa is located just a short boat ride from Krabi or Phuket the villa is ideal for a romantic getaway or a relaxing breakaway with family or friends walking distance to the beach on theparadise island of Koh Yao Noi. Enjoy the glorious sea views from the secluded infinity pool deck relax and unwind or explore this little piece of paradise with our complimentary taxi service. A hidden gem on a paradise island! - Transfer into Freehold costs are included in the price.