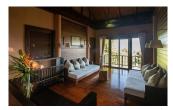

## Idyllic Private Pool Villa with Sea View (NYNH2646)

| Details                     | Features                    |
|-----------------------------|-----------------------------|
| Bedrooms: 4                 | Cable TV                    |
| Bathrooms: 4                | Jacuzzi                     |
| Floors: 3                   | CCTV                        |
| Interior size: 450 sq.m.    |                             |
| Land size: 2500 sq.m.       | Koh Yao Noi, Phang Nga      |
| Exterior size: 150 sq.m.    | fion fuo fion, finang figu  |
| Total Built Area: 600 sq.m. | Villa / House               |
| Furniture: Fully furnished  |                             |
| Kitchen: European-style     | Agent Information           |
| Beach: Available            | organ@millennium.realestate |
| Garden: Mid-size            |                             |
| Car park: Not Mentioned     |                             |
| Swimming Pool: Private      |                             |
| Sale Price : 25M THB        |                             |

## Description

The idyllic private setting of Villa is located just a short boat ride from Krabi or Phuket the villa is ideal for a romantic getaway or a relaxing breakaway with family or friends walking distance to the beach on theparadise island of Koh Yao Noi. Enjoy the glorious sea views from the secluded infinity pool deck relax and unwind or explore this little piece of paradise with our complimentary taxi service. A hidden gem on a paradise island! - Transfer into Freehold costs are included in the price.