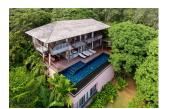

## Idyllic Private Pool Villa with Sea View (NYNH2646)

| Details                     | Features                    |
|-----------------------------|-----------------------------|
| Bedrooms: 4                 | Cable TV                    |
| Bathrooms: 4                | Jacuzzi                     |
| Floors: 3                   | CCTV                        |
| Interior size: 450 sq.m.    |                             |
| Land size: 2500 sq.m.       | Koh Yao Noi, Phang Nga      |
| Exterior size: 150 sq.m.    | fion fuo fion, finang figu  |
| Total Built Area: 600 sq.m. | Villa / House               |
| Furniture: Fully furnished  |                             |
| Kitchen: European-style     | Agent Information           |
| Beach: Available            | organ@millennium.realestate |
| Garden: Mid-size            |                             |
| Car park: Not Mentioned     |                             |
| Swimming Pool: Private      |                             |
| Sale Price : 25M THB        |                             |

## Description

The idyllic private setting of Villa is located just a short boat ride from Krabi or Phuket the villa is ideal for a romantic getaway or a relaxing breakaway with family or friends walking distance to the beach on theparadise island of Koh Yao Noi. Enjoy the glorious sea views from the secluded infinity pool deck relax and unwind or explore this little piece of paradise with our complimentary taxi service. A hidden gem on a paradise island! - Transfer into Freehold costs are included in the price.