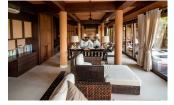

## Idyllic Private Pool Villa with Sea View (NYNH2646)

| Details                     | Features                    |
|-----------------------------|-----------------------------|
| Bedrooms: 4                 | Cable TV                    |
| Bathrooms: 4                | Jacuzzi                     |
| Floors: 3                   | CCTV                        |
| Interior size: 450 sq.m.    |                             |
| Land size: 2500 sq.m.       | Koh Yao Noi, Phang Nga      |
| Exterior size: 150 sq.m.    | fion fuo fion, finang figu  |
| Total Built Area: 600 sq.m. | Villa / House               |
| Furniture: Fully furnished  |                             |
| Kitchen: European-style     | Agent Information           |
| Beach: Available            | organ@millennium.realestate |
| Garden: Mid-size            |                             |
| Car park: Not Mentioned     |                             |
| Swimming Pool: Private      |                             |
| Sale Price : 25M THB        |                             |

## Description

The idyllic private setting of Villa is located just a short boat ride from Krabi or Phuket the villa is ideal for a romantic getaway or a relaxing breakaway with family or friends walking distance to the beach on theparadise island of Koh Yao Noi. Enjoy the glorious sea views from the secluded infinity pool deck relax and unwind or explore this little piece of paradise with our complimentary taxi service. A hidden gem on a paradise island! - Transfer into Freehold costs are included in the price.