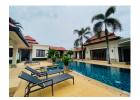

Beach: Available Garden: Mid-size Car park: 2

**Swimming Pool:** Private **Sale Price:** 32M THB

Long Term Rent Price: 120,000 THB

## **Description**

This luxurious private pool villa is situated close to Bangtao Beach on the west coast of Phuket near the entrance to the popular Laguna resort complex. The villa is on 1000 sqm land plot very well maintained and fully furnished. The villa features a separate lounge dining room open western kitchen and maids quarters. All rooms open on to the pool the main focus of the home via concertina glass and hardwood doors and beautifully landscaped gardens surrounded by high walls for privacy. The guest villa or 4th bedroom is very well appointed with a sitting area and ensuite bathroom but fully self contained in a separate villa. Rental price including Internet Cable TV garden and pool service.