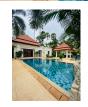

Beach: Available Garden: Mid-size Car park: 2

**Swimming Pool:** Private **Sale Price:** 32M THB

Long Term Rent Price: 120,000 THB

## **Description**

This luxurious private pool villa is situated close to Bangtao Beach on the west coast of Phuket near the entrance to the popular Laguna resort complex. The villa is on 1000 sqm land plot very well maintained and fully furnished. The villa features a separate lounge dining room open western kitchen and maids quarters. All rooms open on to the pool the main focus of the home via concertina glass and hardwood doors and beautifully landscaped gardens surrounded by high walls for privacy. The guest villa or 4th bedroom is very well appointed with a sitting area and ensuite bathroom but fully self contained in a separate villa. Rental price including Internet Cable TV garden and pool service.