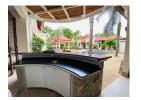

## **Description**

This luxurious private pool villa is situated close to Bangtao Beach on the west coast of Phuket near the entrance to the popular Laguna resort complex. The villa is on 1000 sqm land plot very well maintained and fully furnished. The villa features a separate lounge dining room open western kitchen and maids quarters. All rooms open on to the pool the main focus of the home via concertina glass and hardwood doors and beautifully landscaped gardens surrounded by high walls for privacy. The guest villa or 4th bedroom is very well appointed with a sitting area and ensuite bathroom but fully self contained in a separate villa. Rental price including Internet Cable TV garden and pool service.