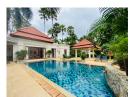

Beach: Available Garden: Mid-size Car park: 2

**Swimming Pool:** Private **Sale Price:** 32M THB

Long Term Rent Price: 120,000 THB

## **Description**

This luxurious private pool villa is situated close to Bangtao Beach on the west coast of Phuket near the entrance to the popular Laguna resort complex. The villa is on 1000 sqm land plot very well maintained and fully furnished. The villa features a separate lounge dining room open western kitchen and maids quarters. All rooms open on to the pool the main focus of the home via concertina glass and hardwood doors and beautifully landscaped gardens surrounded by high walls for privacy. The guest villa or 4th bedroom is very well appointed with a sitting area and ensuite bathroom but fully self contained in a separate villa. Rental price including Internet Cable TV garden and pool service.