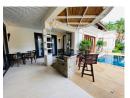

Beach: Available Garden: Mid-size Car park: 2

**Swimming Pool:** Private **Sale Price:** 32M THB

Long Term Rent Price: 120,000 THB

## **Description**

This luxurious private pool villa is situated close to Bangtao Beach on the west coast of Phuket near the entrance to the popular Laguna resort complex. The villa is on 1000 sqm land plot very well maintained and fully furnished. The villa features a separate lounge dining room open western kitchen and maids quarters. All rooms open on to the pool the main focus of the home via concertina glass and hardwood doors and beautifully landscaped gardens surrounded by high walls for privacy. The guest villa or 4th bedroom is very well appointed with a sitting area and ensuite bathroom but fully self contained in a separate villa. Rental price including Internet Cable TV garden and pool service.