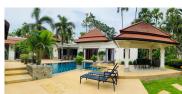

Beach: Available Garden: Mid-size Car park: 2

**Swimming Pool:** Private **Sale Price:** 32M THB

Long Term Rent Price: 120,000 THB

## **Description**

This luxurious private pool villa is situated close to Bangtao Beach on the west coast of Phuket near the entrance to the popular Laguna resort complex. The villa is on 1000 sqm land plot very well maintained and fully furnished. The villa features a separate lounge dining room open western kitchen and maids quarters. All rooms open on to the pool the main focus of the home via concertina glass and hardwood doors and beautifully landscaped gardens surrounded by high walls for privacy. The guest villa or 4th bedroom is very well appointed with a sitting area and ensuite bathroom but fully self contained in a separate villa. Rental price including Internet Cable TV garden and pool service.