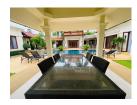

Beach: Available Garden: Mid-size Car park: 2

**Swimming Pool:** Private **Sale Price:** 32M THB

Long Term Rent Price: 120,000 THB

## **Description**

This luxurious private pool villa is situated close to Bangtao Beach on the west coast of Phuket near the entrance to the popular Laguna resort complex. The villa is on 1000 sqm land plot very well maintained and fully furnished. The villa features a separate lounge dining room open western kitchen and maids quarters. All rooms open on to the pool the main focus of the home via concertina glass and hardwood doors and beautifully landscaped gardens surrounded by high walls for privacy. The guest villa or 4th bedroom is very well appointed with a sitting area and ensuite bathroom but fully self contained in a separate villa. Rental price including Internet Cable TV garden and pool service.