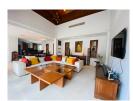

## **Description**

This luxurious private pool villa is situated close to Bangtao Beach on the west coast of Phuket near the entrance to the popular Laguna resort complex. The villa is on 1000 sqm land plot very well maintained and fully furnished. The villa features a separate lounge dining room open western kitchen and maids quarters. All rooms open on to the pool the main focus of the home via concertina glass and hardwood doors and beautifully landscaped gardens surrounded by high walls for privacy. The guest villa or 4th bedroom is very well appointed with a sitting area and ensuite bathroom but fully self contained in a separate villa. Rental price including Internet Cable TV garden and pool service.