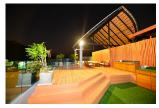

## Description

This is a semi-detached villa with 3 floors. A big garage is suitable for 2 cars at the basement. The 1st floor is fitted with the fully equipped Kitchen having all the utilities required. The living area comes with sofa LCD TV and Lshape pool. The second floor has 2 bedrooms with en suite bathroom and a bathtub in the master bedroom with all the necessary amenities. The Spacious Rooftop has a private Jacuzzi for 6 people.