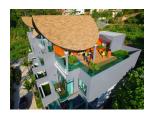

## Luxury Pool Villa with Private Jacuzzi (PPTH2657)

| Details                           | Features                     |
|-----------------------------------|------------------------------|
| Bedrooms: 2                       | Cable TV                     |
| Bathrooms: 3                      | Jacuzzi                      |
| Floors: 3                         | CCTV                         |
| Interior size: Not Mentioned      |                              |
| Land size: 130 sq.m.              | Patong, Phuket               |
| Exterior size: Not Mentioned      |                              |
| Total Built Area: 360 sq.m.       | Villa / House                |
| Furniture: Fully furnished        | Agent Information            |
| Kitchen: European-style           |                              |
| Beach: Available                  | organ@millennium.realestate  |
| Garden: None                      | organ e minorina in calobate |
| Car park: 2                       |                              |
| Swimming Pool: Private            |                              |
| Long Term Rent Price : 30,000 THB |                              |

## Description

This is a semi-detached villa with 3 floors. A big garage is suitable for 2 cars at the basement. The 1st floor is fitted with the fully equipped Kitchen having all the utilities required. The living area comes with sofa LCD TV and Lshape pool. The second floor has 2 bedrooms with en suite bathroom and a bathtub in the master bedroom with all the necessary amenities. The Spacious Rooftop has a private Jacuzzi for 6 people.