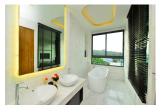

## Luxury Pool Villa with Private Jacuzzi (PPTH2657)

| Details                           | Features                     |
|-----------------------------------|------------------------------|
| Bedrooms: 2                       | Cable TV                     |
| Bathrooms: 3                      | Jacuzzi                      |
| Floors: 3                         | CCTV                         |
| Interior size: Not Mentioned      |                              |
| Land size: 130 sq.m.              | Patong, Phuket               |
| Exterior size: Not Mentioned      |                              |
| Total Built Area: 360 sq.m.       | Villa / House                |
| Furniture: Fully furnished        | Agent Information            |
| Kitchen: European-style           |                              |
| Beach: Available                  | organ@millennium.realestate  |
| Garden: None                      | organ e minorina in calobate |
| Car park: 2                       |                              |
| Swimming Pool: Private            |                              |
| Long Term Rent Price : 30,000 THB |                              |