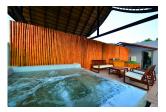

## Description

This is a semi-detached villa with 3 floors. A big garage is suitable for 2 cars at the basement. The 1st floor is fitted with the fully equipped Kitchen having all the utilities required. The living area comes with sofa LCD TV and Lshape pool. The second floor has 2 bedrooms with en suite bathroom and a bathtub in the master bedroom with all the necessary amenities. The Spacious Rooftop has a private Jacuzzi for 6 people.