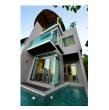

## Description

This is a semi-detached villa with 3 floors. A big garage is suitable for 2 cars at the basement. The 1st floor is fitted with the fully equipped Kitchen having all the utilities required. The living area comes with sofa LCD TV and Lshape pool. The second floor has 2 bedrooms with en suite bathroom and a bathtub in the master bedroom with all the necessary amenities. The Spacious Rooftop has a private Jacuzzi for 6 people.