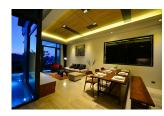

## Description

This is a semi-detached villa with 3 floors. A big garage is suitable for 2 cars at the basement. The 1st floor is fitted with the fully equipped Kitchen having all the utilities required. The living area comes with sofa LCD TV and Lshape pool. The second floor has 2 bedrooms with en suite bathroom and a bathtub in the master bedroom with all the necessary amenities. The Spacious Rooftop has a private Jacuzzi for 6 people.