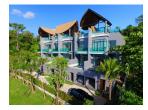

## Luxury Pool Villa with Private Jacuzzi (PPTH2657)

| Details                           | Features                     |
|-----------------------------------|------------------------------|
| Bedrooms: 2                       | Cable TV                     |
| Bathrooms: 3                      | Jacuzzi                      |
| Floors: 3                         | CCTV                         |
| Interior size: Not Mentioned      |                              |
| Land size: 130 sq.m.              | Patong, Phuket               |
| Exterior size: Not Mentioned      |                              |
| Total Built Area: 360 sq.m.       | Villa / House                |
| Furniture: Fully furnished        | Agent Information            |
| Kitchen: European-style           |                              |
| Beach: Available                  | organ@millennium.realestate  |
| Garden: None                      | organ e minorina in calobate |
| Car park: 2                       |                              |
| Swimming Pool: Private            |                              |
| Long Term Rent Price : 30,000 THB |                              |

## Description

This is a semi-detached villa with 3 floors. A big garage is suitable for 2 cars at the basement. The 1st floor is fitted with the fully equipped Kitchen having all the utilities required. The living area comes with sofa LCD TV and Lshape pool. The second floor has 2 bedrooms with en suite bathroom and a bathtub in the master bedroom with all the necessary amenities. The Spacious Rooftop has a private Jacuzzi for 6 people.