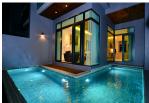

## Description

This is a semi-detached villa with 3 floors. A big garage is suitable for 2 cars at the basement. The 1st floor is fitted with the fully equipped Kitchen having all the utilities required. The living area comes with sofa LCD TV and Lshape pool. The second floor has 2 bedrooms with en suite bathroom and a bathtub in the master bedroom with all the necessary amenities. The Spacious Rooftop has a private Jacuzzi for 6 people.