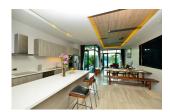

## Description

This is a semi-detached villa with 3 floors. A big garage is suitable for 2 cars at the basement. The 1st floor is fitted with the fully equipped Kitchen having all the utilities required. The living area comes with sofa LCD TV and Lshape pool. The second floor has 2 bedrooms with en suite bathroom and a bathtub in the master bedroom with all the necessary amenities. The Spacious Rooftop has a private Jacuzzi for 6 people.