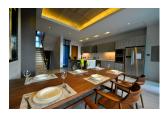

## Description

This is a semi-detached villa with 3 floors. A big garage is suitable for 2 cars at the basement. The 1st floor is fitted with the fully equipped Kitchen having all the utilities required. The living area comes with sofa LCD TV and Lshape pool. The second floor has 2 bedrooms with en suite bathroom and a bathtub in the master bedroom with all the necessary amenities. The Spacious Rooftop has a private Jacuzzi for 6 people.