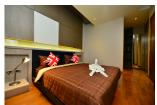

## Luxury Pool Villa with Private Jacuzzi (PPTH2657)

| Details                           | Features                     |
|-----------------------------------|------------------------------|
| Bedrooms: 2                       | Cable TV                     |
| Bathrooms: 3                      | Jacuzzi                      |
| Floors: 3                         | CCTV                         |
| Interior size: Not Mentioned      |                              |
| Land size: 130 sq.m.              | Patong, Phuket               |
| Exterior size: Not Mentioned      |                              |
| Total Built Area: 360 sq.m.       | Villa / House                |
| Furniture: Fully furnished        | Agent Information            |
| Kitchen: European-style           |                              |
| Beach: Available                  | organ@millennium.realestate  |
| Garden: None                      | organ e minorina in calobate |
| Car park: 2                       |                              |
| Swimming Pool: Private            |                              |
| Long Term Rent Price : 30,000 THB |                              |