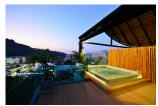

## Description

This is a semi-detached villa with 3 floors. A big garage is suitable for 2 cars at the basement. The 1st floor is fitted with the fully equipped Kitchen having all the utilities required. The living area comes with sofa LCD TV and Lshape pool. The second floor has 2 bedrooms with en suite bathroom and a bathtub in the master bedroom with all the necessary amenities. The Spacious Rooftop has a private Jacuzzi for 6 people.