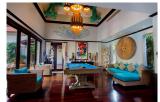

## **Description**

This luxurious private pool villa is situated close to Bangtao Beach on the west coast of Phuket near the entrance to the popular Laguna resort complex. The villa is on big land plot very well maintained and fully furnished. The villa features a separate lounge home cinema dining room open western kitchen and maids quarters. All rooms open on to the pool the main focus of the home via concertina glass and hardwood doors and beautifully landscaped gardens surrounded by high walls for privacy. The guest villa or 4th bedroom is very well appointed with a sitting area and ensuite bathroom but fully self contained in a separate villa.