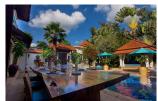

Beach: Available Garden: Mid-size Car park: 2

**Swimming Pool:** Private **Sale Price:** 25M THB

**Long Term Rent Price :** 150,000 THB **Common area fee per month :** 26400 THB

## **Description**

This luxurious private pool villa is situated close to Bangtao Beach on the west coast of Phuket near the entrance to the popular Laguna resort complex. The villa is on big land plot very well maintained and fully furnished. The villa features a separate lounge home cinema dining room open western kitchen and maids quarters. All rooms open on to the pool the main focus of the home via concertina glass and hardwood doors and beautifully landscaped gardens surrounded by high walls for privacy. The guest villa or 4th bedroom is very well appointed with a sitting area and ensuite bathroom but fully self contained in a separate villa.