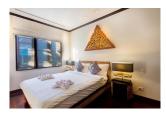

## **Tropical Thai- Baliness Style Pool Villa (PLGH2659)**

**Details** 

**Bedrooms:** 4 **Bathrooms:** 4 **Floors:** 1

**Interior size:** 430 sq.m. **Land size:** 865 sq.m.

Exterior size: Not Mentioned Total Built Area: 430 sq.m. Furniture: Partly furnished Kitchen: European-style

## **Description**

This luxurious private pool villa is situated close to Bangtao Beach on the west coast of Phuket near the entrance to the popular Laguna resort complex. The villa is on big land plot very well maintained and fully furnished. The villa features a separate lounge home cinema dining room open western kitchen and maids quarters. All rooms open on to the pool the main focus of the home via concertina glass and hardwood doors and beautifully landscaped gardens surrounded by high walls for privacy. The guest villa or 4th bedroom is very well appointed with a sitting area and ensuite bathroom but fully self contained in a separate villa.