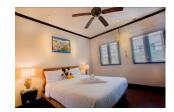

## **Tropical Thai- Baliness Style Pool Villa (PLGH2659)**

**Details** 

**Bedrooms:** 4 **Bathrooms:** 4 **Floors:** 1

**Interior size:** 430 sq.m. **Land size:** 865 sq.m.

Exterior size: Not Mentioned Total Built Area: 430 sq.m. Furniture: Partly furnished Kitchen: European-style

## **Description**

This luxurious private pool villa is situated close to Bangtao Beach on the west coast of Phuket near the entrance to the popular Laguna resort complex. The villa is on big land plot very well maintained and fully furnished. The villa features a separate lounge home cinema dining room open western kitchen and maids quarters. All rooms open on to the pool the main focus of the home via concertina glass and hardwood doors and beautifully landscaped gardens surrounded by high walls for privacy. The guest villa or 4th bedroom is very well appointed with a sitting area and ensuite bathroom but fully self contained in a separate villa.