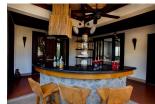

## **Description**

This luxurious private pool villa is situated close to Bangtao Beach on the west coast of Phuket near the entrance to the popular Laguna resort complex. The villa is on big land plot very well maintained and fully furnished. The villa features a separate lounge home cinema dining room open western kitchen and maids quarters. All rooms open on to the pool the main focus of the home via concertina glass and hardwood doors and beautifully landscaped gardens surrounded by high walls for privacy. The guest villa or 4th bedroom is very well appointed with a sitting area and ensuite bathroom but fully self contained in a separate villa.