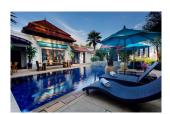

## **Description**

This luxurious private pool villa is situated close to Bangtao Beach on the west coast of Phuket near the entrance to the popular Laguna resort complex. The villa is on big land plot very well maintained and fully furnished. The villa features a separate lounge home cinema dining room open western kitchen and maids quarters. All rooms open on to the pool the main focus of the home via concertina glass and hardwood doors and beautifully landscaped gardens surrounded by high walls for privacy. The guest villa or 4th bedroom is very well appointed with a sitting area and ensuite bathroom but fully self contained in a separate villa.