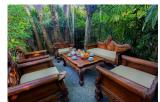

## **Description**

This luxurious private pool villa is situated close to Bangtao Beach on the west coast of Phuket near the entrance to the popular Laguna resort complex. The villa is on big land plot very well maintained and fully furnished. The villa features a separate lounge home cinema dining room open western kitchen and maids quarters. All rooms open on to the pool the main focus of the home via concertina glass and hardwood doors and beautifully landscaped gardens surrounded by high walls for privacy. The guest villa or 4th bedroom is very well appointed with a sitting area and ensuite bathroom but fully self contained in a separate villa.