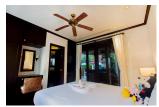

## **Tropical Thai- Baliness Style Pool Villa (PLGH2659)**

**Details** 

**Bedrooms:** 4 **Bathrooms:** 4 **Floors:** 1

**Interior size:** 430 sq.m. **Land size:** 865 sq.m.

Exterior size: Not Mentioned Total Built Area: 430 sq.m. Furniture: Partly furnished Kitchen: European-style

## **Description**

This luxurious private pool villa is situated close to Bangtao Beach on the west coast of Phuket near the entrance to the popular Laguna resort complex. The villa is on big land plot very well maintained and fully furnished. The villa features a separate lounge home cinema dining room open western kitchen and maids quarters. All rooms open on to the pool the main focus of the home via concertina glass and hardwood doors and beautifully landscaped gardens surrounded by high walls for privacy. The guest villa or 4th bedroom is very well appointed with a sitting area and ensuite bathroom but fully self contained in a separate villa.