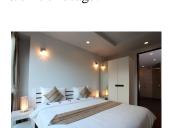

## **Description**

Two bedroom penthouse is surrounded with mini marts bank pharmacies restaurants and only 800 meters from Patong Beach. Each bedroom has air-con TV king-size bed wardrobe en suit bathroom with bathtub and shower separate. Kitchen with upper and lower built-in cupboards and counter bar with high chairs electric stove hood refrigerator dish washing sink and 4 seats dining table. Living area with 2 air-con TV big comfortable sofa and open wide sliding door. Common area: swimming pools gym car/motorbike parking and elevator in each building. Security: 24 hours security guard and key card system. Electricity pay by government bill water: 45 thb/unit of usage.