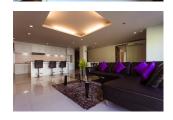

## **Description**

Two bedroom penthouse is surrounded with mini marts bank pharmacies restaurants and only 800 meters from Patong Beach. Each bedroom has air-con TV king-size bed wardrobe en suit bathroom with bathtub and shower separate. Kitchen with upper and lower built-in cupboards and counter bar with high chairs electric stove hood refrigerator dish washing sink and 4 seats dining table. Living area with 2 air-con TV big comfortable sofa and open wide sliding door. Common area: swimming pools gym car/motorbike parking and elevator in each building. Security: 24 hours security guard and key card system. Electricity pay by government bill water: 45 thb/unit of usage.