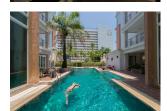

**Beach:** Available **Garden:** None

Car park: Not Mentioned Swimming Pool: Communal

Long Term Rent Price: 23,000 THB

## **Description**

Two bedroom penthouse is surrounded with mini marts bank pharmacies restaurants and only 800 meters from Patong Beach. Each bedroom has air-con TV king-size bed wardrobe en suit bathroom with bathtub and shower separate. Kitchen with upper and lower built-in cupboards and counter bar with high chairs electric stove hood refrigerator dish washing sink and 4 seats dining table. Living area with 2 air-con TV big comfortable sofa and open wide sliding door. Common area: swimming pools gym car/motorbike parking and elevator in each building. Security: 24 hours security guard and key card system. Electricity pay by government bill water: 45 thb/unit of usage.