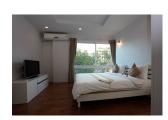

## **Description**

Two bedroom penthouse is surrounded with mini marts bank pharmacies restaurants and only 800 meters from Patong Beach. Each bedroom has air-con TV king-size bed wardrobe en suit bathroom with bathtub and shower separate. Kitchen with upper and lower built-in cupboards and counter bar with high chairs electric stove hood refrigerator dish washing sink and 4 seats dining table. Living area with 2 air-con TV big comfortable sofa and open wide sliding door. Common area: swimming pools gym car/motorbike parking and elevator in each building. Security: 24 hours security guard and key card system. Electricity pay by government bill water: 45 thb/unit of usage.