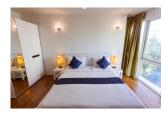

## **Description**

Two bedroom penthouse is surrounded with mini marts bank pharmacies restaurants and only 800 meters from Patong Beach. Each bedroom has air-con TV king-size bed wardrobe en suit bathroom with bathtub and shower separate. Kitchen with upper and lower built-in cupboards and counter bar with high chairs electric stove hood refrigerator dish washing sink and 4 seats dining table. Living area with 2 air-con TV big comfortable sofa and open wide sliding door. Common area: swimming pools gym car/motorbike parking and elevator in each building. Security: 24 hours security guard and key card system. Electricity pay by government bill water: 45 thb/unit of usage.