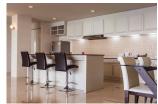

## **Description**

Two bedroom penthouse is surrounded with mini marts bank pharmacies restaurants and only 800 meters from Patong Beach. Each bedroom has air-con TV king-size bed wardrobe en suit bathroom with bathtub and shower separate. Kitchen with upper and lower built-in cupboards and counter bar with high chairs electric stove hood refrigerator dish washing sink and 4 seats dining table. Living area with 2 air-con TV big comfortable sofa and open wide sliding door. Common area: swimming pools gym car/motorbike parking and elevator in each building. Security: 24 hours security guard and key card system. Electricity pay by government bill water: 45 thb/unit of usage.