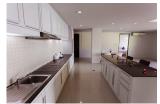

## **Description**

Two bedroom penthouse is surrounded with mini marts bank pharmacies restaurants and only 800 meters from Patong Beach. Each bedroom has air-con TV king-size bed wardrobe en suit bathroom with bathtub and shower separate. Kitchen with upper and lower built-in cupboards and counter bar with high chairs electric stove hood refrigerator dish washing sink and 4 seats dining table. Living area with 2 air-con TV big comfortable sofa and open wide sliding door. Common area: swimming pools gym car/motorbike parking and elevator in each building. Security: 24 hours security guard and key card system. Electricity pay by government bill water: 45 thb/unit of usage.