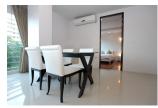

## **Description**

Two bedroom penthouse is surrounded with mini marts bank pharmacies restaurants and only 800 meters from Patong Beach. Each bedroom has air-con TV king-size bed wardrobe en suit bathroom with bathtub and shower separate. Kitchen with upper and lower built-in cupboards and counter bar with high chairs electric stove hood refrigerator dish washing sink and 4 seats dining table. Living area with 2 air-con TV big comfortable sofa and open wide sliding door. Common area: swimming pools gym car/motorbike parking and elevator in each building. Security: 24 hours security guard and key card system. Electricity pay by government bill water: 45 thb/unit of usage.