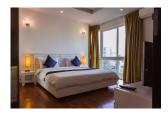

## **Description**

Two bedroom penthouse is surrounded with mini marts bank pharmacies restaurants and only 800 meters from Patong Beach. Each bedroom has air-con TV king-size bed wardrobe en suit bathroom with bathtub and shower separate. Kitchen with upper and lower built-in cupboards and counter bar with high chairs electric stove hood refrigerator dish washing sink and 4 seats dining table. Living area with 2 air-con TV big comfortable sofa and open wide sliding door. Common area: swimming pools gym car/motorbike parking and elevator in each building. Security: 24 hours security guard and key card system. Electricity pay by government bill water: 45 thb/unit of usage.