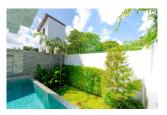

## Unique Designed Pool Villa in a Private Sanctuary (PCTH2678)

| Details                      | Features                    |
|------------------------------|-----------------------------|
| Bedrooms: 2                  | Cable TV                    |
| Bathrooms: 2                 |                             |
| Floors: 2                    | Cherng Talay, Phuket        |
| Interior size: Not Mentioned |                             |
| Land size: 200 sq.m.         | Villa / House               |
| Exterior size: Not Mentioned | A cont Information          |
| Total Built Area: 315 sq.m.  | Agent Information           |
| Furniture: Fully furnished   | organ@millennium.realestate |
| Kitchen: European-style      |                             |
| Beach: Available             |                             |
| Garden: Small                |                             |
| Car park: 2                  |                             |
| Swimming Pool: Private       |                             |
| Sale Price : 9.5M THB        |                             |

## Description

The villas offer a luxury and modern decoration with perfectly designed to combine working spaces party spot living area and cozy bedrooms viewing over the highland area. Using high-grade material s include wood tile granite and natural stone tile wall over the pool with its jacuzzi will make your home a sweet home.