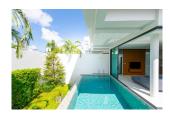

## Unique Designed Pool Villa in a Private Sanctuary (PCTH2678)

| Details                      | Features                    |
|------------------------------|-----------------------------|
| Bedrooms: 2                  | Cable TV                    |
| Bathrooms: 2                 |                             |
| Floors: 2                    | Cherng Talay, Phuket        |
| Interior size: Not Mentioned |                             |
| Land size: 200 sq.m.         | Villa / House               |
| Exterior size: Not Mentioned | A cont Information          |
| Total Built Area: 315 sq.m.  | Agent Information           |
| Furniture: Fully furnished   | organ@millennium.realestate |
| Kitchen: European-style      |                             |
| Beach: Available             |                             |
| Garden: Small                |                             |
| Car park: 2                  |                             |
| Swimming Pool: Private       |                             |
| Sale Price : 9.5M THB        |                             |

## Description

The villas offer a luxury and modern decoration with perfectly designed to combine working spaces party spot living area and cozy bedrooms viewing over the highland area. Using high-grade material s include wood tile granite and natural stone tile wall over the pool with its jacuzzi will make your home a sweet home.