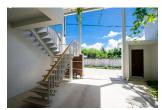

## Unique Designed Pool Villa in a Private Sanctuary (PCTH2678)

| Details                      | Features                    |
|------------------------------|-----------------------------|
| Bedrooms: 2                  | Cable TV                    |
| Bathrooms: 2                 |                             |
| Floors: 2                    | Cherng Talay, Phuket        |
| Interior size: Not Mentioned |                             |
| Land size: 200 sq.m.         | Villa / House               |
| Exterior size: Not Mentioned | A cont Information          |
| Total Built Area: 315 sq.m.  | Agent Information           |
| Furniture: Fully furnished   | organ@millennium.realestate |
| Kitchen: European-style      |                             |
| Beach: Available             |                             |
| Garden: Small                |                             |
| Car park: 2                  |                             |
| Swimming Pool: Private       |                             |
| Sale Price : 9.5M THB        |                             |

## Description

The villas offer a luxury and modern decoration with perfectly designed to combine working spaces party spot living area and cozy bedrooms viewing over the highland area. Using high-grade material s include wood tile granite and natural stone tile wall over the pool with its jacuzzi will make your home a sweet home.