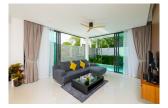

## Unique Designed Pool Villa in a Private Sanctuary (PCTH2678)

| Details                      | Features                    |
|------------------------------|-----------------------------|
| Bedrooms: 2                  | Cable TV                    |
| Bathrooms: 2                 |                             |
| Floors: 2                    | Cherng Talay, Phuket        |
| Interior size: Not Mentioned |                             |
| Land size: 200 sq.m.         | Villa / House               |
| Exterior size: Not Mentioned | A cont Information          |
| Total Built Area: 315 sq.m.  | Agent Information           |
| Furniture: Fully furnished   | organ@millennium.realestate |
| Kitchen: European-style      |                             |
| Beach: Available             |                             |
| Garden: Small                |                             |
| Car park: 2                  |                             |
| Swimming Pool: Private       |                             |
| Sale Price : 9.5M THB        |                             |

## Description

The villas offer a luxury and modern decoration with perfectly designed to combine working spaces party spot living area and cozy bedrooms viewing over the highland area. Using high-grade material s include wood tile granite and natural stone tile wall over the pool with its jacuzzi will make your home a sweet home.