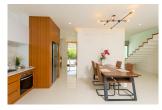

## Unique Designed Pool Villa in a Private Sanctuary (PCTH2678)

| Details                      | Features                    |
|------------------------------|-----------------------------|
| Bedrooms: 2                  | Cable TV                    |
| Bathrooms: 2                 |                             |
| Floors: 2                    | Cherng Talay, Phuket        |
| Interior size: Not Mentioned |                             |
| Land size: 200 sq.m.         | Villa / House               |
| Exterior size: Not Mentioned | A cont Information          |
| Total Built Area: 315 sq.m.  | Agent Information           |
| Furniture: Fully furnished   | organ@millennium.realestate |
| Kitchen: European-style      |                             |
| Beach: Available             |                             |
| Garden: Small                |                             |
| Car park: 2                  |                             |
| Swimming Pool: Private       |                             |
| Sale Price : 9.5M THB        |                             |

## Description

The villas offer a luxury and modern decoration with perfectly designed to combine working spaces party spot living area and cozy bedrooms viewing over the highland area. Using high-grade material s include wood tile granite and natural stone tile wall over the pool with its jacuzzi will make your home a sweet home.