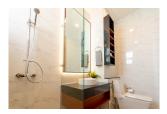

## Unique Designed Pool Villa in a Private Sanctuary (PCTH2678)

| Details                      | Features                    |
|------------------------------|-----------------------------|
| Bedrooms: 2                  | Cable TV                    |
| Bathrooms: 2                 |                             |
| Floors: 2                    | Cherng Talay, Phuket        |
| Interior size: Not Mentioned |                             |
| Land size: 200 sq.m.         | Villa / House               |
| Exterior size: Not Mentioned | A cont Information          |
| Total Built Area: 315 sq.m.  | Agent Information           |
| Furniture: Fully furnished   | organ@millennium.realestate |
| Kitchen: European-style      |                             |
| Beach: Available             |                             |
| Garden: Small                |                             |
| Car park: 2                  |                             |
| Swimming Pool: Private       |                             |
| Sale Price : 9.5M THB        |                             |

## Description

The villas offer a luxury and modern decoration with perfectly designed to combine working spaces party spot living area and cozy bedrooms viewing over the highland area. Using high-grade material s include wood tile granite and natural stone tile wall over the pool with its jacuzzi will make your home a sweet home.