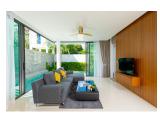

## Unique Designed Pool Villa in a Private Sanctuary (PCTH2678)

| Details                      | Features                    |
|------------------------------|-----------------------------|
| Bedrooms: 2                  | Cable TV                    |
| Bathrooms: 2                 |                             |
| Floors: 2                    | Cherng Talay, Phuket        |
| Interior size: Not Mentioned |                             |
| Land size: 200 sq.m.         | Villa / House               |
| Exterior size: Not Mentioned | A cont Information          |
| Total Built Area: 315 sq.m.  | Agent Information           |
| Furniture: Fully furnished   | organ@millennium.realestate |
| Kitchen: European-style      |                             |
| Beach: Available             |                             |
| Garden: Small                |                             |
| Car park: 2                  |                             |
| Swimming Pool: Private       |                             |
| Sale Price : 9.5M THB        |                             |

## Description

The villas offer a luxury and modern decoration with perfectly designed to combine working spaces party spot living area and cozy bedrooms viewing over the highland area. Using high-grade material s include wood tile granite and natural stone tile wall over the pool with its jacuzzi will make your home a sweet home.