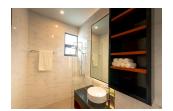

## Unique Designed Pool Villa in a Private Sanctuary (PCTH2678)

| Details                      | Features                    |
|------------------------------|-----------------------------|
| Bedrooms: 2                  | Cable TV                    |
| Bathrooms: 2                 |                             |
| Floors: 2                    | Cherng Talay, Phuket        |
| Interior size: Not Mentioned |                             |
| Land size: 200 sq.m.         | Villa / House               |
| Exterior size: Not Mentioned | A cont Information          |
| Total Built Area: 315 sq.m.  | Agent Information           |
| Furniture: Fully furnished   | organ@millennium.realestate |
| Kitchen: European-style      |                             |
| Beach: Available             |                             |
| Garden: Small                |                             |
| Car park: 2                  |                             |
| Swimming Pool: Private       |                             |
| Sale Price : 9.5M THB        |                             |

## Description

The villas offer a luxury and modern decoration with perfectly designed to combine working spaces party spot living area and cozy bedrooms viewing over the highland area. Using high-grade material s include wood tile granite and natural stone tile wall over the pool with its jacuzzi will make your home a sweet home.