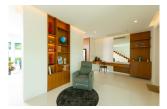

## Unique Designed Pool Villa in a Private Sanctuary (PCTH2678)

| Details                      | Features                    |
|------------------------------|-----------------------------|
| Bedrooms: 2                  | Cable TV                    |
| Bathrooms: 2                 |                             |
| Floors: 2                    | Cherng Talay, Phuket        |
| Interior size: Not Mentioned |                             |
| Land size: 200 sq.m.         | Villa / House               |
| Exterior size: Not Mentioned | A cont Information          |
| Total Built Area: 315 sq.m.  | Agent Information           |
| Furniture: Fully furnished   | organ@millennium.realestate |
| Kitchen: European-style      |                             |
| Beach: Available             |                             |
| Garden: Small                |                             |
| Car park: 2                  |                             |
| Swimming Pool: Private       |                             |
| Sale Price : 9.5M THB        |                             |

## Description

The villas offer a luxury and modern decoration with perfectly designed to combine working spaces party spot living area and cozy bedrooms viewing over the highland area. Using high-grade material s include wood tile granite and natural stone tile wall over the pool with its jacuzzi will make your home a sweet home.