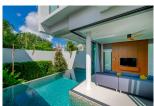

## Unique Designed Pool Villa in a Private Sanctuary (PCTH2678)

| Details                      | Features                    |
|------------------------------|-----------------------------|
| Bedrooms: 2                  | Cable TV                    |
| Bathrooms: 2                 |                             |
| Floors: 2                    | Cherng Talay, Phuket        |
| Interior size: Not Mentioned |                             |
| Land size: 200 sq.m.         | Villa / House               |
| Exterior size: Not Mentioned | A cont Information          |
| Total Built Area: 315 sq.m.  | Agent Information           |
| Furniture: Fully furnished   | organ@millennium.realestate |
| Kitchen: European-style      |                             |
| Beach: Available             |                             |
| Garden: Small                |                             |
| Car park: 2                  |                             |
| Swimming Pool: Private       |                             |
| Sale Price : 9.5M THB        |                             |

## Description

The villas offer a luxury and modern decoration with perfectly designed to combine working spaces party spot living area and cozy bedrooms viewing over the highland area. Using high-grade material s include wood tile granite and natural stone tile wall over the pool with its jacuzzi will make your home a sweet home.