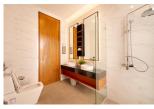

## Unique Designed Pool Villa in a Private Sanctuary (PCTH2678)

| Details                      | Features                    |
|------------------------------|-----------------------------|
| Bedrooms: 2                  | Cable TV                    |
| Bathrooms: 2                 |                             |
| Floors: 2                    | Cherng Talay, Phuket        |
| Interior size: Not Mentioned |                             |
| Land size: 200 sq.m.         | Villa / House               |
| Exterior size: Not Mentioned | A cont Information          |
| Total Built Area: 315 sq.m.  | Agent Information           |
| Furniture: Fully furnished   | organ@millennium.realestate |
| Kitchen: European-style      |                             |
| Beach: Available             |                             |
| Garden: Small                |                             |
| Car park: 2                  |                             |
| Swimming Pool: Private       |                             |
| Sale Price : 9.5M THB        |                             |

## Description

The villas offer a luxury and modern decoration with perfectly designed to combine working spaces party spot living area and cozy bedrooms viewing over the highland area. Using high-grade material s include wood tile granite and natural stone tile wall over the pool with its jacuzzi will make your home a sweet home.