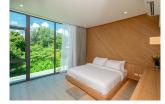

## Unique Designed Pool Villa in a Private Sanctuary (PCTH2678)

| Details                      | Features                    |
|------------------------------|-----------------------------|
| Bedrooms: 2                  | Cable TV                    |
| Bathrooms: 2                 |                             |
| Floors: 2                    | Cherng Talay, Phuket        |
| Interior size: Not Mentioned |                             |
| Land size: 200 sq.m.         | Villa / House               |
| Exterior size: Not Mentioned | A cont Information          |
| Total Built Area: 315 sq.m.  | Agent Information           |
| Furniture: Fully furnished   | organ@millennium.realestate |
| Kitchen: European-style      |                             |
| Beach: Available             |                             |
| Garden: Small                |                             |
| Car park: 2                  |                             |
| Swimming Pool: Private       |                             |
| Sale Price : 9.5M THB        |                             |

## Description

The villas offer a luxury and modern decoration with perfectly designed to combine working spaces party spot living area and cozy bedrooms viewing over the highland area. Using high-grade material s include wood tile granite and natural stone tile wall over the pool with its jacuzzi will make your home a sweet home.