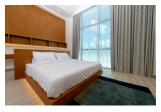

## Unique Designed Pool Villa in a Private Sanctuary (PCTH2678)

| Details                      | Features                    |
|------------------------------|-----------------------------|
| Bedrooms: 2                  | Cable TV                    |
| Bathrooms: 2                 |                             |
| Floors: 2                    | Cherng Talay, Phuket        |
| Interior size: Not Mentioned |                             |
| Land size: 200 sq.m.         | Villa / House               |
| Exterior size: Not Mentioned | A cont Information          |
| Total Built Area: 315 sq.m.  | Agent Information           |
| Furniture: Fully furnished   | organ@millennium.realestate |
| Kitchen: European-style      |                             |
| Beach: Available             |                             |
| Garden: Small                |                             |
| Car park: 2                  |                             |
| Swimming Pool: Private       |                             |
| Sale Price : 9.5M THB        |                             |

## Description

The villas offer a luxury and modern decoration with perfectly designed to combine working spaces party spot living area and cozy bedrooms viewing over the highland area. Using high-grade material s include wood tile granite and natural stone tile wall over the pool with its jacuzzi will make your home a sweet home.