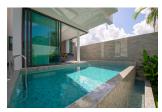

## Unique Designed Pool Villa in a Private Sanctuary (PCTH2678)

| Details                      | Features                    |
|------------------------------|-----------------------------|
| Bedrooms: 2                  | Cable TV                    |
| Bathrooms: 2                 |                             |
| Floors: 2                    | Cherng Talay, Phuket        |
| Interior size: Not Mentioned |                             |
| Land size: 200 sq.m.         | Villa / House               |
| Exterior size: Not Mentioned | A cont Information          |
| Total Built Area: 315 sq.m.  | Agent Information           |
| Furniture: Fully furnished   | organ@millennium.realestate |
| Kitchen: European-style      |                             |
| Beach: Available             |                             |
| Garden: Small                |                             |
| Car park: 2                  |                             |
| Swimming Pool: Private       |                             |
| Sale Price : 9.5M THB        |                             |

## Description

The villas offer a luxury and modern decoration with perfectly designed to combine working spaces party spot living area and cozy bedrooms viewing over the highland area. Using high-grade material s include wood tile granite and natural stone tile wall over the pool with its jacuzzi will make your home a sweet home.