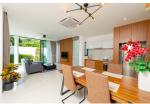

## Unique Designed Pool Villa in a Private Sanctuary (PCTH2678)

| Details                      | Features                    |
|------------------------------|-----------------------------|
| Bedrooms: 2                  | Cable TV                    |
| Bathrooms: 2                 |                             |
| Floors: 2                    | Cherng Talay, Phuket        |
| Interior size: Not Mentioned |                             |
| Land size: 200 sq.m.         | Villa / House               |
| Exterior size: Not Mentioned | A cont Information          |
| Total Built Area: 315 sq.m.  | Agent Information           |
| Furniture: Fully furnished   | organ@millennium.realestate |
| Kitchen: European-style      |                             |
| Beach: Available             |                             |
| Garden: Small                |                             |
| Car park: 2                  |                             |
| Swimming Pool: Private       |                             |
| Sale Price : 9.5M THB        |                             |

## Description

The villas offer a luxury and modern decoration with perfectly designed to combine working spaces party spot living area and cozy bedrooms viewing over the highland area. Using high-grade material s include wood tile granite and natural stone tile wall over the pool with its jacuzzi will make your home a sweet home.