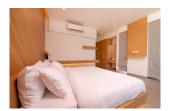

## Unique Designed Pool Villa in a Private Sanctuary (PCTH2678)

| Details                      | Features                    |
|------------------------------|-----------------------------|
| Bedrooms: 2                  | Cable TV                    |
| Bathrooms: 2                 |                             |
| Floors: 2                    | Cherng Talay, Phuket        |
| Interior size: Not Mentioned |                             |
| Land size: 200 sq.m.         | Villa / House               |
| Exterior size: Not Mentioned | A cont Information          |
| Total Built Area: 315 sq.m.  | Agent Information           |
| Furniture: Fully furnished   | organ@millennium.realestate |
| Kitchen: European-style      |                             |
| Beach: Available             |                             |
| Garden: Small                |                             |
| Car park: 2                  |                             |
| Swimming Pool: Private       |                             |
| Sale Price : 9.5M THB        |                             |

## Description

The villas offer a luxury and modern decoration with perfectly designed to combine working spaces party spot living area and cozy bedrooms viewing over the highland area. Using high-grade material s include wood tile granite and natural stone tile wall over the pool with its jacuzzi will make your home a sweet home.