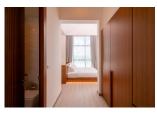

## Unique Designed Pool Villa in a Private Sanctuary (PCTH2678)

| Details                      | Features                    |
|------------------------------|-----------------------------|
| Bedrooms: 2                  | Cable TV                    |
| Bathrooms: 2                 |                             |
| Floors: 2                    | Cherng Talay, Phuket        |
| Interior size: Not Mentioned |                             |
| Land size: 200 sq.m.         | Villa / House               |
| Exterior size: Not Mentioned | A cont Information          |
| Total Built Area: 315 sq.m.  | Agent Information           |
| Furniture: Fully furnished   | organ@millennium.realestate |
| Kitchen: European-style      |                             |
| Beach: Available             |                             |
| Garden: Small                |                             |
| Car park: 2                  |                             |
| Swimming Pool: Private       |                             |
| Sale Price : 9.5M THB        |                             |

## Description

The villas offer a luxury and modern decoration with perfectly designed to combine working spaces party spot living area and cozy bedrooms viewing over the highland area. Using high-grade material s include wood tile granite and natural stone tile wall over the pool with its jacuzzi will make your home a sweet home.