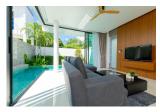

## Unique Designed Pool Villa in a Private Sanctuary (PCTH2678)

| Details                      | Features                    |
|------------------------------|-----------------------------|
| Bedrooms: 2                  | Cable TV                    |
| Bathrooms: 2                 |                             |
| Floors: 2                    | Cherng Talay, Phuket        |
| Interior size: Not Mentioned |                             |
| Land size: 200 sq.m.         | Villa / House               |
| Exterior size: Not Mentioned | A cont Information          |
| Total Built Area: 315 sq.m.  | Agent Information           |
| Furniture: Fully furnished   | organ@millennium.realestate |
| Kitchen: European-style      |                             |
| Beach: Available             |                             |
| Garden: Small                |                             |
| Car park: 2                  |                             |
| Swimming Pool: Private       |                             |
| Sale Price : 9.5M THB        |                             |

## Description

The villas offer a luxury and modern decoration with perfectly designed to combine working spaces party spot living area and cozy bedrooms viewing over the highland area. Using high-grade material s include wood tile granite and natural stone tile wall over the pool with its jacuzzi will make your home a sweet home.