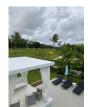

## **Details**

Bedrooms: 4 Bathrooms: 4 Floors: Not Mentioned Floor No: 2 Interior size: 316.75 sq.m. Land size: 1012 sq.m. Exterior size: 126 sq.m. Total Built Area: 443 sq.m. Furniture: Partly furnished Kitchen: European-style Beach: Available Garden: Large Car park: 2 Swimming Pool: Private Sale Price : 47M THB

## Description

The private pool villa is located in Laguna perfect for families experience on the island of Phuket. Laguna coast and boasts one of the islands best golden sandy beaches. The villa Modern style comes with a modern kitchen with top of the range appliances and cooking equipment. Every bedroom is en suite and comes with toiletries wardrobes and desks. Your private infinity edge swimming pool is surrounded by attractive sunbathing terraces complete with sun beds and umbrellas. The villa have outdoor and undercover seating and dining options perfect for all fresco dining and catching the stunning with the Golf view sunsets. The villa have WiFi connection throughout living area and Flat Screen Satellite TV's are installed in every bedroom as well as the living areas. maid quarter and laundry area Freehold Thai company. membership golf club