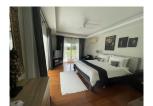

## **Details**

Bedrooms: 4 Bathrooms: 4 Floors: Not Mentioned Floor No: 2 Interior size: 316.75 sq.m. Land size: 1012 sq.m. Exterior size: 126 sq.m. Total Built Area: 443 sq.m. Furniture: Partly furnished Kitchen: European-style Beach: Available Garden: Large Car park: 2 Swimming Pool: Private Sale Price : 47M THB

## Description

The private pool villa is located in Laguna perfect for families experience on the island of Phuket. Laguna coast and boasts one of the islands best golden sandy beaches. The villa Modern style comes with a modern kitchen with top of the range appliances and cooking equipment. Every bedroom is en suite and comes with toiletries wardrobes and desks. Your private infinity edge swimming pool is surrounded by attractive sunbathing terraces complete with sun beds and umbrellas. The villa have outdoor and undercover seating and dining options perfect for all fresco dining and catching the stunning with the Golf view sunsets. The villa have WiFi connection throughout living area and Flat Screen Satellite TV's are installed in every bedroom as well as the living areas. maid quarter and laundry area Freehold Thai company. membership golf club