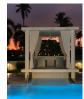

## **Details**

Bedrooms: 4 Bathrooms: 4 Floors: Not Mentioned Floor No: 2 Interior size: 316.75 sq.m. Land size: 1012 sq.m. Exterior size: 126 sq.m. Total Built Area: 443 sq.m. Furniture: Partly furnished Kitchen: European-style Beach: Available Garden: Large Car park: 2 Swimming Pool: Private Sale Price : 47M THB

## Description

The private pool villa is located in Laguna perfect for families experience on the island of Phuket. Laguna coast and boasts one of the islands best golden sandy beaches. The villa Modern style comes with a modern kitchen with top of the range appliances and cooking equipment. Every bedroom is en suite and comes with toiletries wardrobes and desks. Your private infinity edge swimming pool is surrounded by attractive sunbathing terraces complete with sun beds and umbrellas. The villa have outdoor and undercover seating and dining options perfect for all fresco dining and catching the stunning with the Golf view sunsets. The villa have WiFi connection throughout living area and Flat Screen Satellite TV's are installed in every bedroom as well as the living areas. maid quarter and laundry area Freehold Thai company. membership golf club