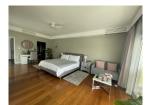

## **Details**

Bedrooms: 4 Bathrooms: 4 Floors: Not Mentioned Floor No: 2 Interior size: 316.75 sq.m. Land size: 1012 sq.m. Exterior size: 126 sq.m. Total Built Area: 443 sq.m. Furniture: Partly furnished Kitchen: European-style Beach: Available Garden: Large Car park: 2 Swimming Pool: Private Sale Price : 47M THB

## Description

The private pool villa is located in Laguna perfect for families experience on the island of Phuket. Laguna coast and boasts one of the islands best golden sandy beaches. The villa Modern style comes with a modern kitchen with top of the range appliances and cooking equipment. Every bedroom is en suite and comes with toiletries wardrobes and desks. Your private infinity edge swimming pool is surrounded by attractive sunbathing terraces complete with sun beds and umbrellas. The villa have outdoor and undercover seating and dining options perfect for all fresco dining and catching the stunning with the Golf view sunsets. The villa have WiFi connection throughout living area and Flat Screen Satellite TV's are installed in every bedroom as well as the living areas. maid quarter and laundry area Freehold Thai company. membership golf club