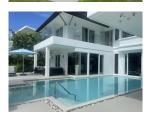

## **Details**

Bedrooms: 4 Bathrooms: 4 Floors: Not Mentioned Floor No: 2 Interior size: 316.75 sq.m. Land size: 1012 sq.m. Exterior size: 126 sq.m. Total Built Area: 443 sq.m. Furniture: Partly furnished Kitchen: European-style Beach: Available Garden: Large Car park: 2 Swimming Pool: Private Sale Price : 47M THB

## Description

The private pool villa is located in Laguna perfect for families experience on the island of Phuket. Laguna coast and boasts one of the islands best golden sandy beaches. The villa Modern style comes with a modern kitchen with top of the range appliances and cooking equipment. Every bedroom is en suite and comes with toiletries wardrobes and desks. Your private infinity edge swimming pool is surrounded by attractive sunbathing terraces complete with sun beds and umbrellas. The villa have outdoor and undercover seating and dining options perfect for all fresco dining and catching the stunning with the Golf view sunsets. The villa have WiFi connection throughout living area and Flat Screen Satellite TV's are installed in every bedroom as well as the living areas. maid quarter and laundry area Freehold Thai company. membership golf club