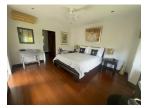

## **Details**

Bedrooms: 4 Bathrooms: 4 Floors: Not Mentioned Floor No: 2 Interior size: 316.75 sq.m. Land size: 1012 sq.m. Exterior size: 126 sq.m. Total Built Area: 443 sq.m. Furniture: Partly furnished Kitchen: European-style Beach: Available Garden: Large Car park: 2 Swimming Pool: Private Sale Price : 47M THB

## Description

The private pool villa is located in Laguna perfect for families experience on the island of Phuket. Laguna coast and boasts one of the islands best golden sandy beaches. The villa Modern style comes with a modern kitchen with top of the range appliances and cooking equipment. Every bedroom is en suite and comes with toiletries wardrobes and desks. Your private infinity edge swimming pool is surrounded by attractive sunbathing terraces complete with sun beds and umbrellas. The villa have outdoor and undercover seating and dining options perfect for all fresco dining and catching the stunning with the Golf view sunsets. The villa have WiFi connection throughout living area and Flat Screen Satellite TV's are installed in every bedroom as well as the living areas. maid quarter and laundry area Freehold Thai company. membership golf club