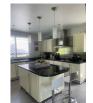

## **Details**

Bedrooms: 4 Bathrooms: 4 Floors: Not Mentioned Floor No: 2 Interior size: 316.75 sq.m. Land size: 1012 sq.m. Exterior size: 126 sq.m. Total Built Area: 443 sq.m. Furniture: Partly furnished Kitchen: European-style Beach: Available Garden: Large Car park: 2 Swimming Pool: Private Sale Price : 47M THB

## Description

The private pool villa is located in Laguna perfect for families experience on the island of Phuket. Laguna coast and boasts one of the islands best golden sandy beaches. The villa Modern style comes with a modern kitchen with top of the range appliances and cooking equipment. Every bedroom is en suite and comes with toiletries wardrobes and desks. Your private infinity edge swimming pool is surrounded by attractive sunbathing terraces complete with sun beds and umbrellas. The villa have outdoor and undercover seating and dining options perfect for all fresco dining and catching the stunning with the Golf view sunsets. The villa have WiFi connection throughout living area and Flat Screen Satellite TV's are installed in every bedroom as well as the living areas. maid quarter and laundry area Freehold Thai company. membership golf club