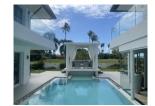

## **Details**

Bedrooms: 4 Bathrooms: 4 Floors: Not Mentioned Floor No: 2 Interior size: 316.75 sq.m. Land size: 1012 sq.m. Exterior size: 126 sq.m. Total Built Area: 443 sq.m. Furniture: Partly furnished Kitchen: European-style Beach: Available Garden: Large Car park: 2 Swimming Pool: Private Sale Price : 47M THB

## Description

The private pool villa is located in Laguna perfect for families experience on the island of Phuket. Laguna coast and boasts one of the islands best golden sandy beaches. The villa Modern style comes with a modern kitchen with top of the range appliances and cooking equipment. Every bedroom is en suite and comes with toiletries wardrobes and desks. Your private infinity edge swimming pool is surrounded by attractive sunbathing terraces complete with sun beds and umbrellas. The villa have outdoor and undercover seating and dining options perfect for all fresco dining and catching the stunning with the Golf view sunsets. The villa have WiFi connection throughout living area and Flat Screen Satellite TV's are installed in every bedroom as well as the living areas. maid quarter and laundry area Freehold Thai company. membership golf club