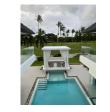

## **Details**

Bedrooms: 4 Bathrooms: 4 Floors: Not Mentioned Floor No: 2 Interior size: 316.75 sq.m. Land size: 1012 sq.m. Exterior size: 126 sq.m. Total Built Area: 443 sq.m. Furniture: Partly furnished Kitchen: European-style Beach: Available Garden: Large Car park: 2 Swimming Pool: Private Sale Price : 47M THB

## Description

The private pool villa is located in Laguna perfect for families experience on the island of Phuket. Laguna coast and boasts one of the islands best golden sandy beaches. The villa Modern style comes with a modern kitchen with top of the range appliances and cooking equipment. Every bedroom is en suite and comes with toiletries wardrobes and desks. Your private infinity edge swimming pool is surrounded by attractive sunbathing terraces complete with sun beds and umbrellas. The villa have outdoor and undercover seating and dining options perfect for all fresco dining and catching the stunning with the Golf view sunsets. The villa have WiFi connection throughout living area and Flat Screen Satellite TV's are installed in every bedroom as well as the living areas. maid quarter and laundry area Freehold Thai company. membership golf club