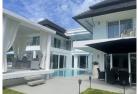

## **Details**

Bedrooms: 4 Bathrooms: 4 Floors: Not Mentioned Floor No: 2 Interior size: 316.75 sq.m. Land size: 1012 sq.m. Exterior size: 126 sq.m. Total Built Area: 443 sq.m. Furniture: Partly furnished Kitchen: European-style Beach: Available Garden: Large Car park: 2 Swimming Pool: Private Sale Price : 47M THB

## Description

The private pool villa is located in Laguna perfect for families experience on the island of Phuket. Laguna coast and boasts one of the islands best golden sandy beaches. The villa Modern style comes with a modern kitchen with top of the range appliances and cooking equipment. Every bedroom is en suite and comes with toiletries wardrobes and desks. Your private infinity edge swimming pool is surrounded by attractive sunbathing terraces complete with sun beds and umbrellas. The villa have outdoor and undercover seating and dining options perfect for all fresco dining and catching the stunning with the Golf view sunsets. The villa have WiFi connection throughout living area and Flat Screen Satellite TV's are installed in every bedroom as well as the living areas. maid quarter and laundry area Freehold Thai company. membership golf club