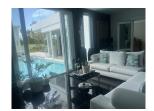

## **Details**

Bedrooms: 4 Bathrooms: 4 Floors: Not Mentioned Floor No: 2 Interior size: 316.75 sq.m. Land size: 1012 sq.m. Exterior size: 126 sq.m. Total Built Area: 443 sq.m. Furniture: Partly furnished Kitchen: European-style Beach: Available Garden: Large Car park: 2 Swimming Pool: Private Sale Price : 47M THB

## Description

The private pool villa is located in Laguna perfect for families experience on the island of Phuket. Laguna coast and boasts one of the islands best golden sandy beaches. The villa Modern style comes with a modern kitchen with top of the range appliances and cooking equipment. Every bedroom is en suite and comes with toiletries wardrobes and desks. Your private infinity edge swimming pool is surrounded by attractive sunbathing terraces complete with sun beds and umbrellas. The villa have outdoor and undercover seating and dining options perfect for all fresco dining and catching the stunning with the Golf view sunsets. The villa have WiFi connection throughout living area and Flat Screen Satellite TV's are installed in every bedroom as well as the living areas. maid quarter and laundry area Freehold Thai company. membership golf club