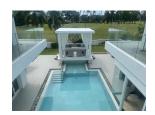

## **Details**

Bedrooms: 4 Bathrooms: 4 Floors: Not Mentioned Floor No: 2 Interior size: 316.75 sq.m. Land size: 1012 sq.m. Exterior size: 126 sq.m. Total Built Area: 443 sq.m. Furniture: Partly furnished Kitchen: European-style Beach: Available Garden: Large Car park: 2 Swimming Pool: Private Sale Price : 47M THB

## Description

The private pool villa is located in Laguna perfect for families experience on the island of Phuket. Laguna coast and boasts one of the islands best golden sandy beaches. The villa Modern style comes with a modern kitchen with top of the range appliances and cooking equipment. Every bedroom is en suite and comes with toiletries wardrobes and desks. Your private infinity edge swimming pool is surrounded by attractive sunbathing terraces complete with sun beds and umbrellas. The villa have outdoor and undercover seating and dining options perfect for all fresco dining and catching the stunning with the Golf view sunsets. The villa have WiFi connection throughout living area and Flat Screen Satellite TV's are installed in every bedroom as well as the living areas. maid quarter and laundry area Freehold Thai company. membership golf club