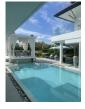

## **Details**

Bedrooms: 4 Bathrooms: 4 Floors: Not Mentioned Floor No: 2 Interior size: 316.75 sq.m. Land size: 1012 sq.m. Exterior size: 126 sq.m. Total Built Area: 443 sq.m. Furniture: Partly furnished Kitchen: European-style Beach: Available Garden: Large Car park: 2 Swimming Pool: Private Sale Price : 47M THB

## Description

The private pool villa is located in Laguna perfect for families experience on the island of Phuket. Laguna coast and boasts one of the islands best golden sandy beaches. The villa Modern style comes with a modern kitchen with top of the range appliances and cooking equipment. Every bedroom is en suite and comes with toiletries wardrobes and desks. Your private infinity edge swimming pool is surrounded by attractive sunbathing terraces complete with sun beds and umbrellas. The villa have outdoor and undercover seating and dining options perfect for all fresco dining and catching the stunning with the Golf view sunsets. The villa have WiFi connection throughout living area and Flat Screen Satellite TV's are installed in every bedroom as well as the living areas. maid quarter and laundry area Freehold Thai company. membership golf club