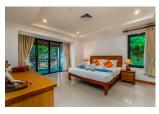

## **Details**

Bedrooms: 2 Bathrooms: 2 Floors: 5 Interior size: Not Mentioned Land size: Not Mentioned Exterior size: Not Mentioned Total Built Area: 120 sq.m. Furniture: Fully furnished Kitchen: European-style Beach: Available Garden: None Car park: Not Mentioned Swimming Pool: Communal Long Term Rent Price : 25,000 THB