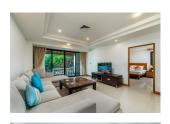

## **Details**

Bedrooms: 2 Bathrooms: 2 Floors: 5 Interior size: Not Mentioned Land size: Not Mentioned Exterior size: Not Mentioned Total Built Area: 120 sq.m. Furniture: Fully furnished Kitchen: European-style Beach: Available Garden: None Car park: Not Mentioned Swimming Pool: Communal Long Term Rent Price : 25,000 THB