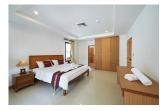

## **Details**

Bedrooms: 2 Bathrooms: 2 Floors: 5 Interior size: Not Mentioned Land size: Not Mentioned Exterior size: Not Mentioned Total Built Area: 120 sq.m. Furniture: Fully furnished Kitchen: European-style Beach: Available Garden: None Car park: Not Mentioned Swimming Pool: Communal Long Term Rent Price : 25,000 THB