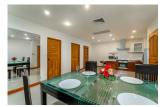

## **Details**

Bedrooms: 2 Bathrooms: 2 Floors: 5 Interior size: Not Mentioned Land size: Not Mentioned Exterior size: Not Mentioned Total Built Area: 120 sq.m. Furniture: Fully furnished Kitchen: European-style Beach: Available Garden: None Car park: Not Mentioned Swimming Pool: Communal Long Term Rent Price : 25,000 THB