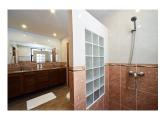

## **Details**

Bedrooms: 2 Bathrooms: 2 Floors: 5 Interior size: Not Mentioned Land size: Not Mentioned Exterior size: Not Mentioned Total Built Area: 120 sq.m. Furniture: Fully furnished Kitchen: European-style Beach: Available Garden: None Car park: Not Mentioned Swimming Pool: Communal Long Term Rent Price : 25,000 THB