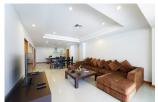

## **Details**

Bedrooms: 2 Bathrooms: 2 Floors: 5 Interior size: Not Mentioned Land size: Not Mentioned Exterior size: Not Mentioned Total Built Area: 120 sq.m. Furniture: Fully furnished Kitchen: European-style Beach: Available Garden: None Car park: Not Mentioned Swimming Pool: Communal Long Term Rent Price : 25,000 THB