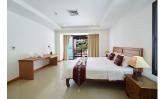

## **Details**

Bedrooms: 2 Bathrooms: 2 Floors: 5 Interior size: Not Mentioned Land size: Not Mentioned Exterior size: Not Mentioned Total Built Area: 120 sq.m. Furniture: Fully furnished Kitchen: European-style Beach: Available Garden: None Car park: Not Mentioned Swimming Pool: Communal Long Term Rent Price : 25,000 THB