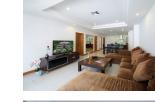

## **Details**

Bedrooms: 2 Bathrooms: 2 Floors: 5 Interior size: Not Mentioned Land size: Not Mentioned Exterior size: Not Mentioned Total Built Area: 120 sq.m. Furniture: Fully furnished Kitchen: European-style Beach: Available Garden: None Car park: Not Mentioned Swimming Pool: Communal Long Term Rent Price : 25,000 THB