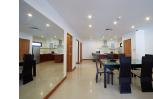

## **Details**

Bedrooms: 2 Bathrooms: 2 Floors: 5 Interior size: Not Mentioned Land size: Not Mentioned Exterior size: Not Mentioned Total Built Area: 120 sq.m. Furniture: Fully furnished Kitchen: European-style Beach: Available Garden: None Car park: Not Mentioned Swimming Pool: Communal Long Term Rent Price : 25,000 THB