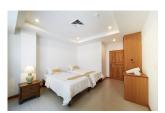

## **Details**

Bedrooms: 2 Bathrooms: 2 Floors: 5 Interior size: Not Mentioned Land size: Not Mentioned Exterior size: Not Mentioned Total Built Area: 120 sq.m. Furniture: Fully furnished Kitchen: European-style Beach: Available Garden: None Car park: Not Mentioned Swimming Pool: Communal Long Term Rent Price : 25,000 THB