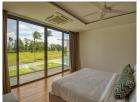

## The Ultimate villa in Privacy and Exclusivity (PLGH2712)

| Bedrooms: 4  |  |
|--------------|--|
| Bathrooms: 4 |  |
|              |  |

**Details** 

Floors: 2 Interior size: Not Mentioned

Land size: 1042 sq.m.
Exterior size: Not Mentioned
Total Built Area: 476 sq.m.
Furniture: Partly furnished
Kitchen: European-style

## **Description**

This grand villa feature four luxurious bedrooms overlooking a large private swimming pool and extensive gardens. Built to the most exacting standards the grand two-storey villa occupies a built-up area of 476 square metres and sit on lagoon-fronting plots of 1042 sqm. The contemporary-styled villa feature four bedrooms multipurpose room western kitchen a private infinity swimming pool overlooking the lagoon Thai sala open-air pavilion and a spacious sun deck. An airy atrium opens up the central living space with full length windows bathing the double-height in plentiful natural light. This central area leads off into a cozy dining area which can be opened up to form one seamless flow of movement with the living area and out towards the spacious pool deck. A second living space on the upper storey offers an intimate gathering place for the family with wide glass-sectioned balconies opening up the panoramic golf view.