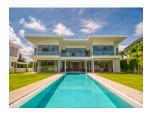

## The Ultimate villa in Privacy and Exclusivity (PLGH2712)

| Bedrooms: 4  |  |
|--------------|--|
| Bathrooms: 4 |  |
|              |  |

**Details** 

Floors: 2 Interior size: Not Mentioned

Land size: 1042 sq.m.
Exterior size: Not Mentioned
Total Built Area: 476 sq.m.
Furniture: Partly furnished
Kitchen: European-style

Beach: Available Garden: Large

Car park: Not Mentioned Swimming Pool: Private Sale Price: 60M THB

## **Description**

This grand villa feature four luxurious bedrooms overlooking a large private swimming pool and extensive gardens. Built to the most exacting standards the grand two-storey villa occupies a built-up area of 476 square metres and sit on lagoon-fronting plots of 1042 sqm. The contemporary-styled villa feature four bedrooms multipurpose room western kitchen a private infinity swimming pool overlooking the lagoon Thai sala open-air pavilion and a spacious sun deck. An airy atrium opens up the central living space with full length windows bathing the double-height in plentiful natural light. This central area leads off into a cozy dining area which can be opened up to form one seamless flow of movement with the living area and out towards the spacious pool deck. A second living space on the upper storey offers an intimate gathering place for the family with wide glass-sectioned balconies opening up the panoramic golf view.