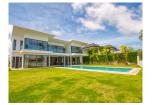

## The Ultimate villa in Privacy and Exclusivity (PLGH2712)

| Bedrooms: 4  |  |
|--------------|--|
| Bathrooms: 4 |  |
|              |  |

**Details** 

Floors: 2 Interior size: Not Mentioned

Land size: 1042 sq.m.
Exterior size: Not Mentioned
Total Built Area: 476 sq.m.
Furniture: Partly furnished
Kitchen: European-style

## **Description**

This grand villa feature four luxurious bedrooms overlooking a large private swimming pool and extensive gardens. Built to the most exacting standards the grand two-storey villa occupies a built-up area of 476 square metres and sit on lagoon-fronting plots of 1042 sqm. The contemporary-styled villa feature four bedrooms multipurpose room western kitchen a private infinity swimming pool overlooking the lagoon Thai sala open-air pavilion and a spacious sun deck. An airy atrium opens up the central living space with full length windows bathing the double-height in plentiful natural light. This central area leads off into a cozy dining area which can be opened up to form one seamless flow of movement with the living area and out towards the spacious pool deck. A second living space on the upper storey offers an intimate gathering place for the family with wide glass-sectioned balconies opening up the panoramic golf view.