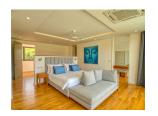

## The Ultimate villa in Privacy and Exclusivity (PLGH2712)

| Bedrooms: 4  |  |
|--------------|--|
| Bathrooms: 4 |  |
|              |  |

**Details** 

Floors: 2 Interior size: Not Mentioned

Land size: 1042 sq.m.
Exterior size: Not Mentioned
Total Built Area: 476 sq.m.
Furniture: Partly furnished
Kitchen: European-style

## **Description**

This grand villa feature four luxurious bedrooms overlooking a large private swimming pool and extensive gardens. Built to the most exacting standards the grand two-storey villa occupies a built-up area of 476 square metres and sit on lagoon-fronting plots of 1042 sqm. The contemporary-styled villa feature four bedrooms multipurpose room western kitchen a private infinity swimming pool overlooking the lagoon Thai sala open-air pavilion and a spacious sun deck. An airy atrium opens up the central living space with full length windows bathing the double-height in plentiful natural light. This central area leads off into a cozy dining area which can be opened up to form one seamless flow of movement with the living area and out towards the spacious pool deck. A second living space on the upper storey offers an intimate gathering place for the family with wide glass-sectioned balconies opening up the panoramic golf view.