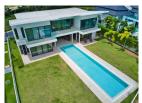

## The Ultimate villa in Privacy and Exclusivity (PLGH2712)

| Bedrooms: 4  |  |
|--------------|--|
| Bathrooms: 4 |  |
|              |  |

**Details** 

Floors: 2 Interior size: Not Mentioned

Land size: 1042 sq.m.
Exterior size: Not Mentioned
Total Built Area: 476 sq.m.
Furniture: Partly furnished
Kitchen: European-style

## **Description**

This grand villa feature four luxurious bedrooms overlooking a large private swimming pool and extensive gardens. Built to the most exacting standards the grand two-storey villa occupies a built-up area of 476 square metres and sit on lagoon-fronting plots of 1042 sqm. The contemporary-styled villa feature four bedrooms multipurpose room western kitchen a private infinity swimming pool overlooking the lagoon Thai sala open-air pavilion and a spacious sun deck. An airy atrium opens up the central living space with full length windows bathing the double-height in plentiful natural light. This central area leads off into a cozy dining area which can be opened up to form one seamless flow of movement with the living area and out towards the spacious pool deck. A second living space on the upper storey offers an intimate gathering place for the family with wide glass-sectioned balconies opening up the panoramic golf view.