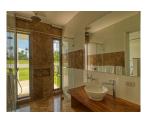

## The Ultimate villa in Privacy and Exclusivity (PLGH2712)

| Bedrooms: 4  |  |
|--------------|--|
| Bathrooms: 4 |  |
|              |  |

**Details** 

Floors: 2 Interior size: Not Mentioned

Land size: 1042 sq.m.
Exterior size: Not Mentioned
Total Built Area: 476 sq.m.
Furniture: Partly furnished
Kitchen: European-style

## **Description**

This grand villa feature four luxurious bedrooms overlooking a large private swimming pool and extensive gardens. Built to the most exacting standards the grand two-storey villa occupies a built-up area of 476 square metres and sit on lagoon-fronting plots of 1042 sqm. The contemporary-styled villa feature four bedrooms multipurpose room western kitchen a private infinity swimming pool overlooking the lagoon Thai sala open-air pavilion and a spacious sun deck. An airy atrium opens up the central living space with full length windows bathing the double-height in plentiful natural light. This central area leads off into a cozy dining area which can be opened up to form one seamless flow of movement with the living area and out towards the spacious pool deck. A second living space on the upper storey offers an intimate gathering place for the family with wide glass-sectioned balconies opening up the panoramic golf view.