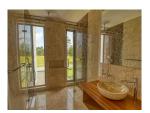

## The Ultimate villa in Privacy and Exclusivity (PLGH2712)

| Bedrooms: 4  |  |
|--------------|--|
| Bathrooms: 4 |  |
|              |  |

**Details** 

Floors: 2 Interior size: Not Mentioned

Land size: 1042 sq.m.
Exterior size: Not Mentioned
Total Built Area: 476 sq.m.
Furniture: Partly furnished
Kitchen: European-style

## **Description**

This grand villa feature four luxurious bedrooms overlooking a large private swimming pool and extensive gardens. Built to the most exacting standards the grand two-storey villa occupies a built-up area of 476 square metres and sit on lagoon-fronting plots of 1042 sqm. The contemporary-styled villa feature four bedrooms multipurpose room western kitchen a private infinity swimming pool overlooking the lagoon Thai sala open-air pavilion and a spacious sun deck. An airy atrium opens up the central living space with full length windows bathing the double-height in plentiful natural light. This central area leads off into a cozy dining area which can be opened up to form one seamless flow of movement with the living area and out towards the spacious pool deck. A second living space on the upper storey offers an intimate gathering place for the family with wide glass-sectioned balconies opening up the panoramic golf view.