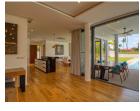

## **Description**

This grand villa feature four luxurious bedrooms overlooking a large private swimming pool and extensive gardens. Built to the most exacting standards the grand two-storey villa occupies a built-up area of 476 square metres and sit on lagoon-fronting plots of 1042 sqm. The contemporary-styled villa feature four bedrooms multipurpose room western kitchen a private infinity swimming pool overlooking the lagoon Thai sala open-air pavilion and a spacious sun deck. An airy atrium opens up the central living space with full length windows bathing the double-height in plentiful natural light. This central area leads off into a cozy dining area which can be opened up to form one seamless flow of movement with the living area and out towards the spacious pool deck. A second living space on the upper storey offers an intimate gathering place for the family with wide glass-sectioned balconies opening up the panoramic golf view.