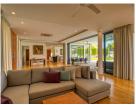

## **Description**

This grand villa feature four luxurious bedrooms overlooking a large private swimming pool and extensive gardens. Built to the most exacting standards the grand two-storey villa occupies a built-up area of 476 square metres and sit on lagoon-fronting plots of 1042 sqm. The contemporary-styled villa feature four bedrooms multipurpose room western kitchen a private infinity swimming pool overlooking the lagoon Thai sala open-air pavilion and a spacious sun deck. An airy atrium opens up the central living space with full length windows bathing the double-height in plentiful natural light. This central area leads off into a cozy dining area which can be opened up to form one seamless flow of movement with the living area and out towards the spacious pool deck. A second living space on the upper storey offers an intimate gathering place for the family with wide glass-sectioned balconies opening up the panoramic golf view.