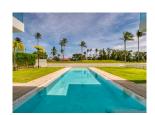

Beach: Available Garden: Large

Car park: Not Mentioned Swimming Pool: Private Sale Price: 60M THB

## **Description**

This grand villa feature four luxurious bedrooms overlooking a large private swimming pool and extensive gardens. Built to the most exacting standards the grand two-storey villa occupies a built-up area of 476 square metres and sit on lagoon-fronting plots of 1042 sqm. The contemporary-styled villa feature four bedrooms multipurpose room western kitchen a private infinity swimming pool overlooking the lagoon Thai sala open-air pavilion and a spacious sun deck. An airy atrium opens up the central living space with full length windows bathing the double-height in plentiful natural light. This central area leads off into a cozy dining area which can be opened up to form one seamless flow of movement with the living area and out towards the spacious pool deck. A second living space on the upper storey offers an intimate gathering place for the family with wide glass-sectioned balconies opening up the panoramic golf view.