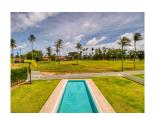

Beach: Available Garden: Large

Car park: Not Mentioned Swimming Pool: Private Sale Price: 60M THB

## **Description**

This grand villa feature four luxurious bedrooms overlooking a large private swimming pool and extensive gardens. Built to the most exacting standards the grand two-storey villa occupies a built-up area of 476 square metres and sit on lagoon-fronting plots of 1042 sqm. The contemporary-styled villa feature four bedrooms multipurpose room western kitchen a private infinity swimming pool overlooking the lagoon Thai sala open-air pavilion and a spacious sun deck. An airy atrium opens up the central living space with full length windows bathing the double-height in plentiful natural light. This central area leads off into a cozy dining area which can be opened up to form one seamless flow of movement with the living area and out towards the spacious pool deck. A second living space on the upper storey offers an intimate gathering place for the family with wide glass-sectioned balconies opening up the panoramic golf view.