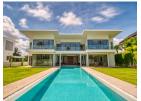

## The Ultimate villa in Privacy and Exclusivity (PLGH2712)

| Bedrooms: 4  |  |
|--------------|--|
| Bathrooms: 4 |  |
|              |  |

**Details** 

Floors: 2 Interior size: Not Mentioned

Land size: 1042 sq.m.
Exterior size: Not Mentioned
Total Built Area: 476 sq.m.
Furniture: Partly furnished
Kitchen: European-style

## **Description**

This grand villa feature four luxurious bedrooms overlooking a large private swimming pool and extensive gardens. Built to the most exacting standards the grand two-storey villa occupies a built-up area of 476 square metres and sit on lagoon-fronting plots of 1042 sqm. The contemporary-styled villa feature four bedrooms multipurpose room western kitchen a private infinity swimming pool overlooking the lagoon Thai sala open-air pavilion and a spacious sun deck. An airy atrium opens up the central living space with full length windows bathing the double-height in plentiful natural light. This central area leads off into a cozy dining area which can be opened up to form one seamless flow of movement with the living area and out towards the spacious pool deck. A second living space on the upper storey offers an intimate gathering place for the family with wide glass-sectioned balconies opening up the panoramic golf view.