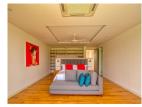

## The Ultimate villa in Privacy and Exclusivity (PLGH2712)

| Bedrooms: 4  |  |
|--------------|--|
| Bathrooms: 4 |  |
|              |  |

**Details** 

Floors: 2 Interior size: Not Mentioned

Land size: 1042 sq.m.
Exterior size: Not Mentioned
Total Built Area: 476 sq.m.
Furniture: Partly furnished
Kitchen: European-style

## **Description**

This grand villa feature four luxurious bedrooms overlooking a large private swimming pool and extensive gardens. Built to the most exacting standards the grand two-storey villa occupies a built-up area of 476 square metres and sit on lagoon-fronting plots of 1042 sqm. The contemporary-styled villa feature four bedrooms multipurpose room western kitchen a private infinity swimming pool overlooking the lagoon Thai sala open-air pavilion and a spacious sun deck. An airy atrium opens up the central living space with full length windows bathing the double-height in plentiful natural light. This central area leads off into a cozy dining area which can be opened up to form one seamless flow of movement with the living area and out towards the spacious pool deck. A second living space on the upper storey offers an intimate gathering place for the family with wide glass-sectioned balconies opening up the panoramic golf view.