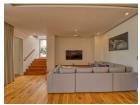

## **Description**

This grand villa feature four luxurious bedrooms overlooking a large private swimming pool and extensive gardens. Built to the most exacting standards the grand two-storey villa occupies a built-up area of 476 square metres and sit on lagoon-fronting plots of 1042 sqm. The contemporary-styled villa feature four bedrooms multipurpose room western kitchen a private infinity swimming pool overlooking the lagoon Thai sala open-air pavilion and a spacious sun deck. An airy atrium opens up the central living space with full length windows bathing the double-height in plentiful natural light. This central area leads off into a cozy dining area which can be opened up to form one seamless flow of movement with the living area and out towards the spacious pool deck. A second living space on the upper storey offers an intimate gathering place for the family with wide glass-sectioned balconies opening up the panoramic golf view.