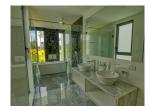

## The Ultimate villa in Privacy and Exclusivity (PLGH2712)

| Bedrooms: 4  |  |
|--------------|--|
| Bathrooms: 4 |  |
|              |  |

**Details** 

Floors: 2 Interior size: Not Mentioned

Land size: 1042 sq.m.
Exterior size: Not Mentioned
Total Built Area: 476 sq.m.
Furniture: Partly furnished
Kitchen: European-style