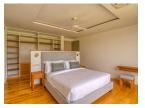

## The Ultimate villa in Privacy and Exclusivity (PLGH2712)

| Bedrooms: 4  |  |
|--------------|--|
| Bathrooms: 4 |  |
|              |  |

**Details** 

Floors: 2 Interior size: Not Mentioned

Land size: 1042 sq.m.
Exterior size: Not Mentioned
Total Built Area: 476 sq.m.
Furniture: Partly furnished
Kitchen: European-style

## **Description**

This grand villa feature four luxurious bedrooms overlooking a large private swimming pool and extensive gardens. Built to the most exacting standards the grand two-storey villa occupies a built-up area of 476 square metres and sit on lagoon-fronting plots of 1042 sqm. The contemporary-styled villa feature four bedrooms multipurpose room western kitchen a private infinity swimming pool overlooking the lagoon Thai sala open-air pavilion and a spacious sun deck. An airy atrium opens up the central living space with full length windows bathing the double-height in plentiful natural light. This central area leads off into a cozy dining area which can be opened up to form one seamless flow of movement with the living area and out towards the spacious pool deck. A second living space on the upper storey offers an intimate gathering place for the family with wide glass-sectioned balconies opening up the panoramic golf view.