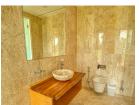

## The Ultimate villa in Privacy and Exclusivity (PLGH2712)

| Bedrooms: 4  |  |
|--------------|--|
| Bathrooms: 4 |  |
|              |  |

**Details** 

Floors: 2 Interior size: Not Mentioned

Land size: 1042 sq.m.
Exterior size: Not Mentioned
Total Built Area: 476 sq.m.
Furniture: Partly furnished
Kitchen: European-style

## **Description**

This grand villa feature four luxurious bedrooms overlooking a large private swimming pool and extensive gardens. Built to the most exacting standards the grand two-storey villa occupies a built-up area of 476 square metres and sit on lagoon-fronting plots of 1042 sqm. The contemporary-styled villa feature four bedrooms multipurpose room western kitchen a private infinity swimming pool overlooking the lagoon Thai sala open-air pavilion and a spacious sun deck. An airy atrium opens up the central living space with full length windows bathing the double-height in plentiful natural light. This central area leads off into a cozy dining area which can be opened up to form one seamless flow of movement with the living area and out towards the spacious pool deck. A second living space on the upper storey offers an intimate gathering place for the family with wide glass-sectioned balconies opening up the panoramic golf view.