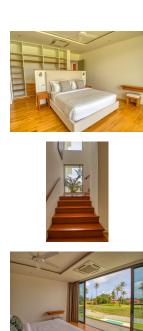

## The Ultimate villa in Privacy and Exclusivity (PLGH2712)

| Bedrooms: 4  |  |
|--------------|--|
| Bathrooms: 4 |  |
|              |  |

**Details** 

Floors: 2 Interior size: Not Mentioned

Land size: 1042 sq.m.
Exterior size: Not Mentioned
Total Built Area: 476 sq.m.
Furniture: Partly furnished
Kitchen: European-style

## **Description**

This grand villa feature four luxurious bedrooms overlooking a large private swimming pool and extensive gardens. Built to the most exacting standards the grand two-storey villa occupies a built-up area of 476 square metres and sit on lagoon-fronting plots of 1042 sqm. The contemporary-styled villa feature four bedrooms multipurpose room western kitchen a private infinity swimming pool overlooking the lagoon Thai sala open-air pavilion and a spacious sun deck. An airy atrium opens up the central living space with full length windows bathing the double-height in plentiful natural light. This central area leads off into a cozy dining area which can be opened up to form one seamless flow of movement with the living area and out towards the spacious pool deck. A second living space on the upper storey offers an intimate gathering place for the family with wide glass-sectioned balconies opening up the panoramic golf view.