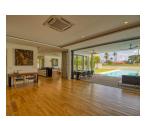

Beach: Available Garden: Large

Car park: Not Mentioned Swimming Pool: Private Sale Price: 60M THB

## **Description**

This grand villa feature four luxurious bedrooms overlooking a large private swimming pool and extensive gardens. Built to the most exacting standards the grand two-storey villa occupies a built-up area of 476 square metres and sit on lagoon-fronting plots of 1042 sqm. The contemporary-styled villa feature four bedrooms multipurpose room western kitchen a private infinity swimming pool overlooking the lagoon Thai sala open-air pavilion and a spacious sun deck. An airy atrium opens up the central living space with full length windows bathing the double-height in plentiful natural light. This central area leads off into a cozy dining area which can be opened up to form one seamless flow of movement with the living area and out towards the spacious pool deck. A second living space on the upper storey offers an intimate gathering place for the family with wide glass-sectioned balconies opening up the panoramic golf view.