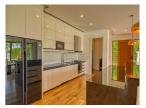

## The Ultimate villa in Privacy and Exclusivity (PLGH2712)

| Bedrooms: 4  |  |
|--------------|--|
| Bathrooms: 4 |  |
|              |  |

**Details** 

Floors: 2 Interior size: Not Mentioned

Land size: 1042 sq.m.
Exterior size: Not Mentioned
Total Built Area: 476 sq.m.
Furniture: Partly furnished
Kitchen: European-style

## **Description**

This grand villa feature four luxurious bedrooms overlooking a large private swimming pool and extensive gardens. Built to the most exacting standards the grand two-storey villa occupies a built-up area of 476 square metres and sit on lagoon-fronting plots of 1042 sqm. The contemporary-styled villa feature four bedrooms multipurpose room western kitchen a private infinity swimming pool overlooking the lagoon Thai sala open-air pavilion and a spacious sun deck. An airy atrium opens up the central living space with full length windows bathing the double-height in plentiful natural light. This central area leads off into a cozy dining area which can be opened up to form one seamless flow of movement with the living area and out towards the spacious pool deck. A second living space on the upper storey offers an intimate gathering place for the family with wide glass-sectioned balconies opening up the panoramic golf view.