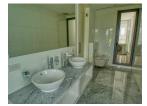

## The Ultimate villa in Privacy and Exclusivity (PLGH2712)

| Bedrooms: 4  |  |
|--------------|--|
| Bathrooms: 4 |  |
|              |  |

**Details** 

Floors: 2 Interior size: Not Mentioned

Land size: 1042 sq.m.
Exterior size: Not Mentioned
Total Built Area: 476 sq.m.
Furniture: Partly furnished
Kitchen: European-style

## **Description**

This grand villa feature four luxurious bedrooms overlooking a large private swimming pool and extensive gardens. Built to the most exacting standards the grand two-storey villa occupies a built-up area of 476 square metres and sit on lagoon-fronting plots of 1042 sqm. The contemporary-styled villa feature four bedrooms multipurpose room western kitchen a private infinity swimming pool overlooking the lagoon Thai sala open-air pavilion and a spacious sun deck. An airy atrium opens up the central living space with full length windows bathing the double-height in plentiful natural light. This central area leads off into a cozy dining area which can be opened up to form one seamless flow of movement with the living area and out towards the spacious pool deck. A second living space on the upper storey offers an intimate gathering place for the family with wide glass-sectioned balconies opening up the panoramic golf view.