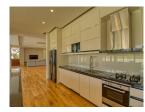

## The Ultimate villa in Privacy and Exclusivity (PLGH2712)

| Bedrooms: 4  |  |
|--------------|--|
| Bathrooms: 4 |  |
|              |  |

**Details** 

Floors: 2 Interior size: Not Mentioned

Land size: 1042 sq.m.
Exterior size: Not Mentioned
Total Built Area: 476 sq.m.
Furniture: Partly furnished
Kitchen: European-style

## **Description**

This grand villa feature four luxurious bedrooms overlooking a large private swimming pool and extensive gardens. Built to the most exacting standards the grand two-storey villa occupies a built-up area of 476 square metres and sit on lagoon-fronting plots of 1042 sqm. The contemporary-styled villa feature four bedrooms multipurpose room western kitchen a private infinity swimming pool overlooking the lagoon Thai sala open-air pavilion and a spacious sun deck. An airy atrium opens up the central living space with full length windows bathing the double-height in plentiful natural light. This central area leads off into a cozy dining area which can be opened up to form one seamless flow of movement with the living area and out towards the spacious pool deck. A second living space on the upper storey offers an intimate gathering place for the family with wide glass-sectioned balconies opening up the panoramic golf view.