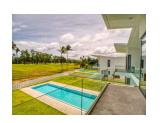

## The Ultimate villa in Privacy and Exclusivity (PLGH2712)

| Bedrooms: 4  |  |
|--------------|--|
| Bathrooms: 4 |  |
|              |  |

**Details** 

Floors: 2 Interior size: Not Mentioned

Land size: 1042 sq.m.
Exterior size: Not Mentioned
Total Built Area: 476 sq.m.
Furniture: Partly furnished
Kitchen: European-style

## **Description**

This grand villa feature four luxurious bedrooms overlooking a large private swimming pool and extensive gardens. Built to the most exacting standards the grand two-storey villa occupies a built-up area of 476 square metres and sit on lagoon-fronting plots of 1042 sqm. The contemporary-styled villa feature four bedrooms multipurpose room western kitchen a private infinity swimming pool overlooking the lagoon Thai sala open-air pavilion and a spacious sun deck. An airy atrium opens up the central living space with full length windows bathing the double-height in plentiful natural light. This central area leads off into a cozy dining area which can be opened up to form one seamless flow of movement with the living area and out towards the spacious pool deck. A second living space on the upper storey offers an intimate gathering place for the family with wide glass-sectioned balconies opening up the panoramic golf view.