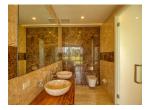

## The Ultimate villa in Privacy and Exclusivity (PLGH2712)

| Bedrooms: 4  |  |
|--------------|--|
| Bathrooms: 4 |  |
|              |  |

**Details** 

Floors: 2 Interior size: Not Mentioned

Land size: 1042 sq.m.
Exterior size: Not Mentioned
Total Built Area: 476 sq.m.
Furniture: Partly furnished
Kitchen: European-style

## **Description**

This grand villa feature four luxurious bedrooms overlooking a large private swimming pool and extensive gardens. Built to the most exacting standards the grand two-storey villa occupies a built-up area of 476 square metres and sit on lagoon-fronting plots of 1042 sqm. The contemporary-styled villa feature four bedrooms multipurpose room western kitchen a private infinity swimming pool overlooking the lagoon Thai sala open-air pavilion and a spacious sun deck. An airy atrium opens up the central living space with full length windows bathing the double-height in plentiful natural light. This central area leads off into a cozy dining area which can be opened up to form one seamless flow of movement with the living area and out towards the spacious pool deck. A second living space on the upper storey offers an intimate gathering place for the family with wide glass-sectioned balconies opening up the panoramic golf view.