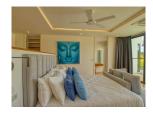

## The Ultimate villa in Privacy and Exclusivity (PLGH2712)

| Bedrooms: 4  |  |
|--------------|--|
| Bathrooms: 4 |  |
|              |  |

**Details** 

Floors: 2 Interior size: Not Mentioned

Land size: 1042 sq.m.
Exterior size: Not Mentioned
Total Built Area: 476 sq.m.
Furniture: Partly furnished
Kitchen: European-style

## **Description**

This grand villa feature four luxurious bedrooms overlooking a large private swimming pool and extensive gardens. Built to the most exacting standards the grand two-storey villa occupies a built-up area of 476 square metres and sit on lagoon-fronting plots of 1042 sqm. The contemporary-styled villa feature four bedrooms multipurpose room western kitchen a private infinity swimming pool overlooking the lagoon Thai sala open-air pavilion and a spacious sun deck. An airy atrium opens up the central living space with full length windows bathing the double-height in plentiful natural light. This central area leads off into a cozy dining area which can be opened up to form one seamless flow of movement with the living area and out towards the spacious pool deck. A second living space on the upper storey offers an intimate gathering place for the family with wide glass-sectioned balconies opening up the panoramic golf view.