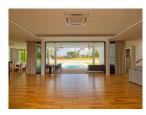

## **Description**

This grand villa feature four luxurious bedrooms overlooking a large private swimming pool and extensive gardens. Built to the most exacting standards the grand two-storey villa occupies a built-up area of 476 square metres and sit on lagoon-fronting plots of 1042 sqm. The contemporary-styled villa feature four bedrooms multipurpose room western kitchen a private infinity swimming pool overlooking the lagoon Thai sala open-air pavilion and a spacious sun deck. An airy atrium opens up the central living space with full length windows bathing the double-height in plentiful natural light. This central area leads off into a cozy dining area which can be opened up to form one seamless flow of movement with the living area and out towards the spacious pool deck. A second living space on the upper storey offers an intimate gathering place for the family with wide glass-sectioned balconies opening up the panoramic golf view.