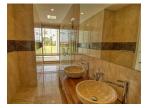

## The Ultimate villa in Privacy and Exclusivity (PLGH2712)

| Bedrooms: 4  |  |
|--------------|--|
| Bathrooms: 4 |  |
|              |  |

**Details** 

Floors: 2 Interior size: Not Mentioned

Land size: 1042 sq.m.
Exterior size: Not Mentioned
Total Built Area: 476 sq.m.
Furniture: Partly furnished
Kitchen: European-style

## **Description**

This grand villa feature four luxurious bedrooms overlooking a large private swimming pool and extensive gardens. Built to the most exacting standards the grand two-storey villa occupies a built-up area of 476 square metres and sit on lagoon-fronting plots of 1042 sqm. The contemporary-styled villa feature four bedrooms multipurpose room western kitchen a private infinity swimming pool overlooking the lagoon Thai sala open-air pavilion and a spacious sun deck. An airy atrium opens up the central living space with full length windows bathing the double-height in plentiful natural light. This central area leads off into a cozy dining area which can be opened up to form one seamless flow of movement with the living area and out towards the spacious pool deck. A second living space on the upper storey offers an intimate gathering place for the family with wide glass-sectioned balconies opening up the panoramic golf view.