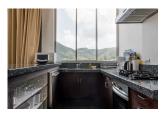

## **Tropical Living with Scenic view (PKMH2731)**

Details

**Bedrooms:** 4 **Bathrooms:** 4

Floors: Not Mentioned

Floor No: 2

Interior size: Not Mentioned Land size: Not Mentioned Exterior size: Not Mentioned Total Built Area: 500 sq.m. Furniture: Fully furnished Kitchen: European-style