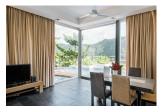

## **Tropical Living with Scenic view (PKMH2731)**

Details

**Bedrooms:** 4 **Bathrooms:** 4

Floors: Not Mentioned

Floor No: 2

Interior size: Not Mentioned Land size: Not Mentioned Exterior size: Not Mentioned Total Built Area: 500 sq.m. Furniture: Fully furnished Kitchen: European-style

**Beach:** Available **Garden:** Small

Car park: Not Mentioned Swimming Pool: Private Sale Price: 15M THB