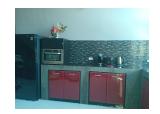

## **Details**

Bedrooms: 2 Bathrooms: 2 Floors: 3.

Interior size: Not Mentioned

Land size: 96 sq.m.

Exterior size: Not Mentioned Total Built Area: 336 sq.m. Furniture: Partly furnished Kitchen: European-style

## **Description**

Located close to Laguna Phuket this commercial building is located in a popular spot for local and international families and visitors. The lively area draws visitors from Bangtao Surin Layan and Kamala beach areas and is also home to a regular Friday night market. With an international supermarket and wide range of eateries boutiques and personal care center. This building consists of three and half stages. The first floor is planned to be shop with storage and one toilet. The second floor could be an office or a studio with one bathroom. The third floor is duplex condominium with one bedroom and large living area.