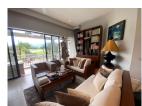

## Tropical resort minutes walk to Bangtao Beach (PLGC2742)

**Details** 

Bedrooms: 2 Bathrooms: 2 Floors: 3 Floor No: 3

Interior size: 108 sq.m.
Land size: Not Mentioned
Exterior size: Not Mentioned
Total Built Area: 108 sq.m.
Furniture: Partly furnished
Kitchen: European-style