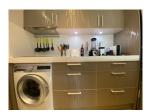

## Tropical resort minutes walk to Bangtao Beach (PLGC2742)

**Details** 

Bedrooms: 2 Bathrooms: 2 Floors: 3 Floor No: 3

Interior size: 108 sq.m.
Land size: Not Mentioned
Exterior size: Not Mentioned
Total Built Area: 108 sq.m.
Furniture: Partly furnished
Kitchen: European-style