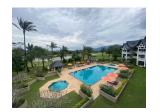

Beach: Available
Garden: Communal
Car park: Not Mentioned
Swimming Pool: Communal
Sale Price: 10.5M THB

Common area fee per month: 10100 THB

**Description** 

The condominium is located in Bangtao beach in a beautiful tropical resort setting with several on-site entertainment and activities which include kayaking and paddle boats. The property offers guests access to facilities such as a beautiful golf course and access to the beach with all the opportunities for water sports and relaxation. Condominium is designed to provide the best in comfort and convenience for guests looking for a hassle-free stay while traveling to this region. Take advantage of the hotel's many on-site recreational facilities as a way to recharge after a long day of exploring.