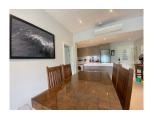

## Tropical resort minutes walk to Bangtao Beach (PLGC2742)

**Details** 

Bedrooms: 2 Bathrooms: 2 Floors: 3 Floor No: 3

Interior size: 108 sq.m.
Land size: Not Mentioned
Exterior size: Not Mentioned
Total Built Area: 108 sq.m.
Furniture: Partly furnished
Kitchen: European-style

Beach: Available
Garden: Communal
Car park: Not Mentioned
Swimming Pool: Communal
Sale Price: 10.5M THB

Common area fee per month: 10100 THB

**Description** 

The condominium is located in Bangtao beach in a beautiful tropical resort setting with several on-site entertainment and activities which include kayaking and paddle boats. The property offers guests access to facilities such as a beautiful golf course and access to the beach with all the opportunities for water sports and relaxation. Condominium is designed to provide the best in comfort and convenience for guests looking for a hassle-free stay while traveling to this region. Take advantage of the hotel's many on-site recreational facilities as a way to recharge after a long day of exploring.