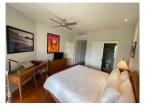

## Tropical resort minutes walk to Bangtao Beach (PLGC2742)

**Details** 

Bedrooms: 2 Bathrooms: 2 Floors: 3 Floor No: 3

Interior size: 108 sq.m.
Land size: Not Mentioned
Exterior size: Not Mentioned
Total Built Area: 108 sq.m.
Furniture: Partly furnished
Kitchen: European-style

Beach: Available
Garden: Communal
Car park: Not Mentioned
Swimming Pool: Communal
Sale Price: 10.5M THB

Common area fee per month: 10100 THB

**Description** 

The condominium is located in Bangtao beach in a beautiful tropical resort setting with several on-site entertainment and activities which include kayaking and paddle boats. The property offers guests access to facilities such as a beautiful golf course and access to the beach with all the opportunities for water sports and relaxation. Condominium is designed to provide the best in comfort and convenience for guests looking for a hassle-free stay while traveling to this region. Take advantage of the hotel's many on-site recreational facilities as a way to recharge after a long day of exploring.