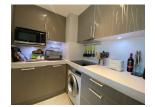

## Tropical resort minutes walk to Bangtao Beach (PLGC2742)

**Details** 

Bedrooms: 2 Bathrooms: 2 Floors: 3 Floor No: 3

Interior size: 108 sq.m.
Land size: Not Mentioned
Exterior size: Not Mentioned
Total Built Area: 108 sq.m.
Furniture: Partly furnished
Kitchen: European-style