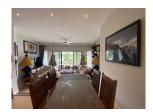

## Tropical resort minutes walk to Bangtao Beach (PLGC2742)

**Details** 

Bedrooms: 2 Bathrooms: 2 Floors: 3 Floor No: 3

Interior size: 108 sq.m.
Land size: Not Mentioned
Exterior size: Not Mentioned
Total Built Area: 108 sq.m.
Furniture: Partly furnished
Kitchen: European-style

Beach: Available
Garden: Communal
Car park: Not Mentioned
Swimming Pool: Communal
Sale Price: 10.5M THB

Common area fee per month: 10100 THB

**Description** 

The condominium is located in Bangtao beach in a beautiful tropical resort setting with several on-site entertainment and activities which include kayaking and paddle boats. The property offers guests access to facilities such as a beautiful golf course and access to the beach with all the opportunities for water sports and relaxation. Condominium is designed to provide the best in comfort and convenience for guests looking for a hassle-free stay while traveling to this region. Take advantage of the hotel's many on-site recreational facilities as a way to recharge after a long day of exploring.