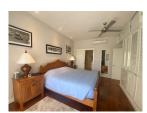

## Tropical resort minutes walk to Bangtao Beach (PLGC2742)

**Details** 

Bedrooms: 2 Bathrooms: 2 Floors: 3 Floor No: 3

Interior size: 108 sq.m.
Land size: Not Mentioned
Exterior size: Not Mentioned
Total Built Area: 108 sq.m.
Furniture: Partly furnished
Kitchen: European-style