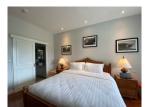

## Tropical resort minutes walk to Bangtao Beach (PLGC2742)

**Details** 

Bedrooms: 2 Bathrooms: 2 Floors: 3 Floor No: 3

Interior size: 108 sq.m.
Land size: Not Mentioned
Exterior size: Not Mentioned
Total Built Area: 108 sq.m.
Furniture: Partly furnished
Kitchen: European-style