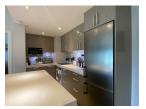

## Tropical resort minutes walk to Bangtao Beach (PLGC2742)

**Details** 

Bedrooms: 2 Bathrooms: 2 Floors: 3 Floor No: 3

Interior size: 108 sq.m.
Land size: Not Mentioned
Exterior size: Not Mentioned
Total Built Area: 108 sq.m.
Furniture: Partly furnished
Kitchen: European-style

Beach: Available
Garden: Communal
Car park: Not Mentioned
Swimming Pool: Communal
Sale Price: 10.5M THB

Common area fee per month: 10100 THB

**Description** 

The condominium is located in Bangtao beach in a beautiful tropical resort setting with several on-site entertainment and activities which include kayaking and paddle boats. The property offers guests access to facilities such as a beautiful golf course and access to the beach with all the opportunities for water sports and relaxation. Condominium is designed to provide the best in comfort and convenience for guests looking for a hassle-free stay while traveling to this region. Take advantage of the hotel's many on-site recreational facilities as a way to recharge after a long day of exploring.