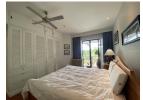

## Tropical resort minutes walk to Bangtao Beach (PLGC2742)

**Details** 

Bedrooms: 2 Bathrooms: 2 Floors: 3 Floor No: 3

Interior size: 108 sq.m.
Land size: Not Mentioned
Exterior size: Not Mentioned
Total Built Area: 108 sq.m.
Furniture: Partly furnished
Kitchen: European-style