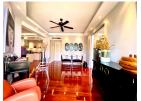

## Tropical resort minutes walk to Bangtao Beach (PLGC2751)

| <b>Bedrooms:</b> 2   |
|----------------------|
| <b>Bathrooms</b> : 2 |
| Floors: 3            |
| Floor No: 2          |

**Details** 

Interior size: Not Mentioned Land size: Not Mentioned Exterior size: Not Mentioned Total Built Area: 153.74 sq.m. Furniture: Fully furnished Kitchen: European-style

## **Description**

Located on Phuket's Bang Tao Beach easy access to a golf course and friendly service this condominium is just a 20-minute drive from the airport Phuket Town and Patong Beach. The condominium features an Asian contemporary design fitted with a separate living room and a fully equipped kitchenette.