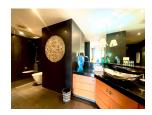

## Tropical resort minutes walk to Bangtao Beach (PLGC2751)

| <b>Bedrooms:</b> 2   |
|----------------------|
| <b>Bathrooms</b> : 2 |
| Floors: 3            |
| Floor No: 2          |

**Details** 

Interior size: Not Mentioned Land size: Not Mentioned Exterior size: Not Mentioned Total Built Area: 153.74 sq.m. Furniture: Fully furnished Kitchen: European-style