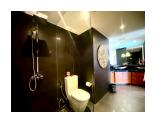

## Tropical resort minutes walk to Bangtao Beach (PLGC2751)

| <b>Bedrooms:</b> 2   |
|----------------------|
| <b>Bathrooms</b> : 2 |
| Floors: 3            |
| Floor No: 2          |

**Details** 

Interior size: Not Mentioned Land size: Not Mentioned Exterior size: Not Mentioned Total Built Area: 153.74 sq.m. Furniture: Fully furnished Kitchen: European-style

## **Description**

Located on Phuket's Bang Tao Beach easy access to a golf course and friendly service this condominium is just a 20-minute drive from the airport Phuket Town and Patong Beach. The condominium features an Asian contemporary design fitted with a separate living room and a fully equipped kitchenette.