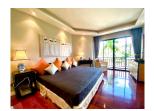

## Tropical resort minutes walk to Bangtao Beach (PLGC2751)

| <b>Bedrooms:</b> 2   |
|----------------------|
| <b>Bathrooms</b> : 2 |
| Floors: 3            |
| Floor No: 2          |

**Details** 

Interior size: Not Mentioned Land size: Not Mentioned Exterior size: Not Mentioned Total Built Area: 153.74 sq.m. Furniture: Fully furnished Kitchen: European-style

## **Description**

Located on Phuket's Bang Tao Beach easy access to a golf course and friendly service this condominium is just a 20-minute drive from the airport Phuket Town and Patong Beach. The condominium features an Asian contemporary design fitted with a separate living room and a fully equipped kitchenette.