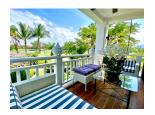

## Tropical resort minutes walk to Bangtao Beach (PLGC2751)

| <b>Bedrooms:</b> 2   |
|----------------------|
| <b>Bathrooms</b> : 2 |
| Floors: 3            |
| Floor No: 2          |

**Details** 

Interior size: Not Mentioned Land size: Not Mentioned Exterior size: Not Mentioned Total Built Area: 153.74 sq.m. Furniture: Fully furnished Kitchen: European-style

## **Description**

Located on Phuket's Bang Tao Beach easy access to a golf course and friendly service this condominium is just a 20-minute drive from the airport Phuket Town and Patong Beach. The condominium features an Asian contemporary design fitted with a separate living room and a fully equipped kitchenette.