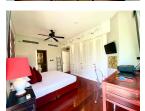

## Tropical resort minutes walk to Bangtao Beach (PLGC2751)

| <b>Bedrooms:</b> 2   |
|----------------------|
| <b>Bathrooms</b> : 2 |
| Floors: 3            |
| Floor No: 2          |

**Details** 

Interior size: Not Mentioned Land size: Not Mentioned Exterior size: Not Mentioned Total Built Area: 153.74 sq.m. Furniture: Fully furnished Kitchen: European-style