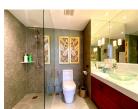

## Tropical resort minutes walk to Bangtao Beach (PLGC2751)

| <b>Bedrooms:</b> 2   |
|----------------------|
| <b>Bathrooms</b> : 2 |
| Floors: 3            |
| Floor No: 2          |

**Details** 

Interior size: Not Mentioned Land size: Not Mentioned Exterior size: Not Mentioned Total Built Area: 153.74 sq.m. Furniture: Fully furnished Kitchen: European-style