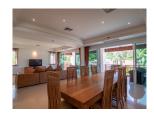

## Condominium near Laguna Hotel (PCTC2771)

**Details** 

**Bedrooms:** 2 **Bathrooms:** 2 **Floors:** 3

Interior size: Not Mentioned Land size: Not Mentioned Exterior size: Not Mentioned Total Built Area: 189 sq.m. Furniture: Fully furnished Kitchen: European-style