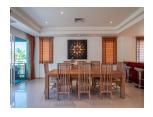

## Condominium near Laguna Hotel (PCTC2771)

**Details** 

**Bedrooms:** 2 **Bathrooms:** 2 **Floors:** 3

Interior size: Not Mentioned Land size: Not Mentioned Exterior size: Not Mentioned Total Built Area: 189 sq.m. Furniture: Fully furnished Kitchen: European-style