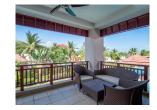

## Condominium near Laguna Hotel (PCTC2771)

**Details** 

**Bedrooms:** 2 **Bathrooms:** 2 **Floors:** 3

Interior size: Not Mentioned Land size: Not Mentioned Exterior size: Not Mentioned Total Built Area: 189 sq.m. Furniture: Fully furnished Kitchen: European-style