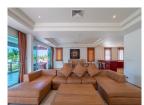

## Condominium near Laguna Hotel (PCTC2771)

**Details** 

**Bedrooms:** 2 **Bathrooms:** 2 **Floors:** 3

Interior size: Not Mentioned Land size: Not Mentioned Exterior size: Not Mentioned Total Built Area: 189 sq.m. Furniture: Fully furnished Kitchen: European-style