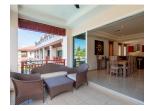

## Condominium near Laguna Hotel (PCTC2771)

**Details** 

**Bedrooms:** 2 **Bathrooms:** 2 **Floors:** 3

Interior size: Not Mentioned Land size: Not Mentioned Exterior size: Not Mentioned Total Built Area: 189 sq.m. Furniture: Fully furnished Kitchen: European-style

Beach: Available
Garden: Communal
Car park: Not Mentioned
Swimming Pool: Communal

**Long Term Rent Price:** 40,000 THB

**Description** 

Rental price includes Wifi and cable TV and excludes Elelctricity charges 6THB/unit and Water 100THB/unit.