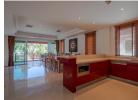

## Condominium near Laguna Hotel (PCTC2771)

**Details** 

**Bedrooms:** 2 **Bathrooms:** 2 **Floors:** 3

Interior size: Not Mentioned Land size: Not Mentioned Exterior size: Not Mentioned Total Built Area: 189 sq.m. Furniture: Fully furnished Kitchen: European-style