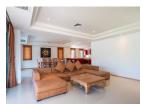

## Condominium near Laguna Hotel (PCTC2771)

**Details** 

**Bedrooms:** 2 **Bathrooms:** 2 **Floors:** 3

Interior size: Not Mentioned Land size: Not Mentioned Exterior size: Not Mentioned Total Built Area: 189 sq.m. Furniture: Fully furnished Kitchen: European-style

Beach: Available
Garden: Communal
Car park: Not Mentioned
Swimming Pool: Communal

**Long Term Rent Price:** 40,000 THB

**Description** 

Rental price includes Wifi and cable TV and excludes Elelctricity charges 6THB/unit and Water 100THB/unit.