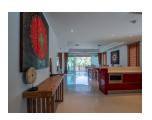

## Condominium near Laguna Hotel (PCTC2771)

**Details** 

**Bedrooms:** 2 **Bathrooms:** 2 **Floors:** 3

Interior size: Not Mentioned Land size: Not Mentioned Exterior size: Not Mentioned Total Built Area: 189 sq.m. Furniture: Fully furnished Kitchen: European-style