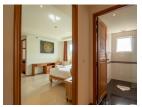

## Condominium near Laguna Hotel (PCTC2771)

**Details** 

**Bedrooms:** 2 **Bathrooms:** 2 **Floors:** 3

Interior size: Not Mentioned Land size: Not Mentioned Exterior size: Not Mentioned Total Built Area: 189 sq.m. Furniture: Fully furnished Kitchen: European-style