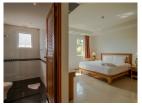

## Condominium near Laguna Hotel (PCTC2771)

**Details** 

**Bedrooms:** 2 **Bathrooms:** 2 **Floors:** 3

Interior size: Not Mentioned Land size: Not Mentioned Exterior size: Not Mentioned Total Built Area: 189 sq.m. Furniture: Fully furnished Kitchen: European-style