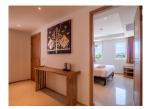

## Condominium near Laguna Hotel (PCTC2771)

**Details** 

**Bedrooms:** 2 **Bathrooms:** 2 **Floors:** 3

Interior size: Not Mentioned Land size: Not Mentioned Exterior size: Not Mentioned Total Built Area: 189 sq.m. Furniture: Fully furnished Kitchen: European-style

Beach: Available
Garden: Communal
Car park: Not Mentioned
Swimming Pool: Communal

**Long Term Rent Price:** 40,000 THB

**Description** 

Rental price includes Wifi and cable TV and excludes Elelctricity charges 6THB/unit and Water 100THB/unit.