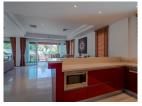

## Condominium near Laguna Hotel (PCTC2771)

**Details** 

**Bedrooms:** 2 **Bathrooms:** 2 **Floors:** 3

Interior size: Not Mentioned Land size: Not Mentioned Exterior size: Not Mentioned Total Built Area: 189 sq.m. Furniture: Fully furnished Kitchen: European-style

Beach: Available
Garden: Communal
Car park: Not Mentioned
Swimming Pool: Communal

**Long Term Rent Price:** 40,000 THB

**Description** 

Rental price includes Wifi and cable TV and excludes Elelctricity charges 6THB/unit and Water 100THB/unit.