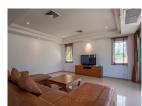

## Condominium near Laguna Hotel (PCTC2771)

**Details** 

**Bedrooms:** 2 **Bathrooms:** 2 **Floors:** 3

Interior size: Not Mentioned Land size: Not Mentioned Exterior size: Not Mentioned Total Built Area: 189 sq.m. Furniture: Fully furnished Kitchen: European-style

Beach: Available
Garden: Communal
Car park: Not Mentioned
Swimming Pool: Communal

**Long Term Rent Price:** 40,000 THB

**Description** 

Rental price includes Wifi and cable TV and excludes Elelctricity charges 6THB/unit and Water 100THB/unit.