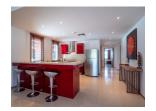

## Condominium near Laguna Hotel (PCTC2771)

**Details** 

**Bedrooms:** 2 **Bathrooms:** 2 **Floors:** 3

Interior size: Not Mentioned Land size: Not Mentioned Exterior size: Not Mentioned Total Built Area: 189 sq.m. Furniture: Fully furnished Kitchen: European-style