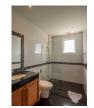

## Condominium near Laguna Hotel (PCTC2771)

**Details** 

**Bedrooms:** 2 **Bathrooms:** 2 **Floors:** 3

Interior size: Not Mentioned Land size: Not Mentioned Exterior size: Not Mentioned Total Built Area: 189 sq.m. Furniture: Fully furnished Kitchen: European-style