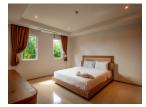

## Condominium near Laguna Hotel (PCTC2771)

**Details** 

**Bedrooms:** 2 **Bathrooms:** 2 **Floors:** 3

Interior size: Not Mentioned Land size: Not Mentioned Exterior size: Not Mentioned Total Built Area: 189 sq.m. Furniture: Fully furnished Kitchen: European-style

Beach: Available
Garden: Communal
Car park: Not Mentioned
Swimming Pool: Communal

**Long Term Rent Price:** 40,000 THB

**Description** 

Rental price includes Wifi and cable TV and excludes Elelctricity charges 6THB/unit and Water 100THB/unit.