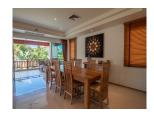

## Condominium near Laguna Hotel (PCTC2771)

**Details** 

**Bedrooms:** 2 **Bathrooms:** 2 **Floors:** 3

Interior size: Not Mentioned Land size: Not Mentioned Exterior size: Not Mentioned Total Built Area: 189 sq.m. Furniture: Fully furnished Kitchen: European-style

Beach: Available
Garden: Communal
Car park: Not Mentioned
Swimming Pool: Communal

**Long Term Rent Price:** 40,000 THB

**Description** 

Rental price includes Wifi and cable TV and excludes Elelctricity charges 6THB/unit and Water 100THB/unit.