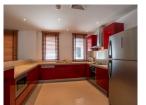

## Condominium near Laguna Hotel (PCTC2771)

**Details** 

**Bedrooms:** 2 **Bathrooms:** 2 **Floors:** 3

Interior size: Not Mentioned Land size: Not Mentioned Exterior size: Not Mentioned Total Built Area: 189 sq.m. Furniture: Fully furnished Kitchen: European-style