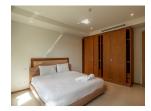

## Condominium near Laguna Hotel (PCTC2771)

**Details** 

**Bedrooms:** 2 **Bathrooms:** 2 **Floors:** 3

Interior size: Not Mentioned Land size: Not Mentioned Exterior size: Not Mentioned Total Built Area: 189 sq.m. Furniture: Fully furnished Kitchen: European-style