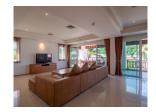

## Condominium near Laguna Hotel (PCTC2771)

**Details** 

**Bedrooms:** 2 **Bathrooms:** 2 **Floors:** 3

Interior size: Not Mentioned Land size: Not Mentioned Exterior size: Not Mentioned Total Built Area: 189 sq.m. Furniture: Fully furnished Kitchen: European-style

Beach: Available
Garden: Communal
Car park: Not Mentioned
Swimming Pool: Communal

**Long Term Rent Price:** 40,000 THB

**Description** 

Rental price includes Wifi and cable TV and excludes Elelctricity charges 6THB/unit and Water 100THB/unit.