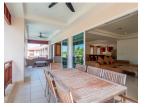

## Condominium near Laguna Hotel (PCTC2771)

**Details** 

**Bedrooms:** 2 **Bathrooms:** 2 **Floors:** 3

Interior size: Not Mentioned Land size: Not Mentioned Exterior size: Not Mentioned Total Built Area: 189 sq.m. Furniture: Fully furnished Kitchen: European-style

Beach: Available
Garden: Communal
Car park: Not Mentioned
Swimming Pool: Communal

**Long Term Rent Price:** 40,000 THB

**Description** 

Rental price includes Wifi and cable TV and excludes Elelctricity charges 6THB/unit and Water 100THB/unit.

## **Features**

Cable TV

Manned Security

**CCTV** 

Maid Service

Cherng Talay, Phuket

Condo / Apartment

Agent Information