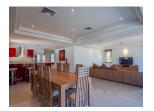

## Condominium near Laguna Hotel (PCTC2771)

**Details** 

**Bedrooms:** 2 **Bathrooms:** 2 **Floors:** 3

Interior size: Not Mentioned Land size: Not Mentioned Exterior size: Not Mentioned Total Built Area: 189 sq.m. Furniture: Fully furnished Kitchen: European-style

Beach: Available
Garden: Communal
Car park: Not Mentioned
Swimming Pool: Communal

**Long Term Rent Price:** 40,000 THB

**Description** 

Rental price includes Wifi and cable TV and excludes Elelctricity charges 6THB/unit and Water 100THB/unit.