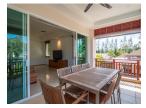

## Condominium near Laguna Hotel (PCTC2771)

**Details** 

**Bedrooms:** 2 **Bathrooms:** 2 **Floors:** 3

Interior size: Not Mentioned Land size: Not Mentioned Exterior size: Not Mentioned Total Built Area: 189 sq.m. Furniture: Fully furnished Kitchen: European-style

Beach: Available
Garden: Communal
Car park: Not Mentioned
Swimming Pool: Communal

**Long Term Rent Price:** 40,000 THB

**Description** 

Rental price includes Wifi and cable TV and excludes Elelctricity charges 6THB/unit and Water 100THB/unit.