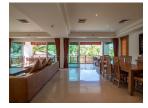

## Condominium near Laguna Hotel (PCTC2771)

**Details** 

**Bedrooms:** 2 **Bathrooms:** 2 **Floors:** 3

Interior size: Not Mentioned Land size: Not Mentioned Exterior size: Not Mentioned Total Built Area: 189 sq.m. Furniture: Fully furnished Kitchen: European-style