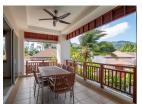

## Condominium near Laguna Hotel (PCTC2771)

**Details** 

**Bedrooms:** 2 **Bathrooms:** 2 **Floors:** 3

Interior size: Not Mentioned Land size: Not Mentioned Exterior size: Not Mentioned Total Built Area: 189 sq.m. Furniture: Fully furnished Kitchen: European-style

Beach: Available
Garden: Communal
Car park: Not Mentioned
Swimming Pool: Communal

**Long Term Rent Price:** 40,000 THB

**Description** 

Rental price includes Wifi and cable TV and excludes Elelctricity charges 6THB/unit and Water 100THB/unit.

## **Features**

Cable TV

Manned Security

**CCTV** 

Maid Service

Cherng Talay, Phuket

Condo / Apartment

Agent Information