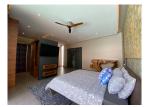

## **Luxury Modern Pool Villa in Cherngtalay (PCTH2782)**

| <b>Bedrooms:</b> 3   |
|----------------------|
| <b>Bathrooms</b> : 3 |

Floors: 1

**Details** 

Interior size: 236 sq.m.
Land size: 411 sq.m.
Exterior size: 185 sq.m.
Total Built Area: 327 sq.m.
Furniture: Fully furnished
Kitchen: European-style

## **Description**

Nestled amongst the tropical nature of paradise The luxury villa project comprises a contemporary 4 villa residence. Within close proximity to the charming Cherngtalay neighborhood. The Project boasts a paramount location on the island of Phuket. With fine attention to the development and design of each villa the villa illuminate a chic minimalistic style. Contemporary conveniences and Thai touches blend for a unique design which presents a truly extraordinary living experience in a tropical paradise. The villa grounds are well-landscaped filled with lush greenery and gorgeous open-air spaces. Each of the 4 villas have been designed with luxury and functionality in mind and feature custom furniture exquisite interiors ample space and relaxing living areas. The in-villa private swimming pool is the central focus of the outdoor courtyard truly showcasing the overall tropical design of the villa.