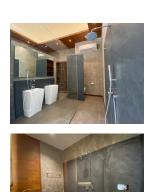

## **Luxury Modern Pool Villa in Cherngtalay (PCTH2782)**

| <b>Bedrooms:</b> 3   |
|----------------------|
| <b>Bathrooms</b> : 3 |

Floors: 1

**Details** 

Interior size: 236 sq.m.
Land size: 411 sq.m.
Exterior size: 185 sq.m.
Total Built Area: 327 sq.m.
Furniture: Fully furnished
Kitchen: European-style

## **Description**

Nestled amongst the tropical nature of paradise The luxury villa project comprises a contemporary 4 villa residence. Within close proximity to the charming Cherngtalay neighborhood. The Project boasts a paramount location on the island of Phuket. With fine attention to the development and design of each villa the villa illuminate a chic minimalistic style. Contemporary conveniences and Thai touches blend for a unique design which presents a truly extraordinary living experience in a tropical paradise. The villa grounds are well-landscaped filled with lush greenery and gorgeous open-air spaces. Each of the 4 villas have been designed with luxury and functionality in mind and feature custom furniture exquisite interiors ample space and relaxing living areas. The in-villa private swimming pool is the central focus of the outdoor courtyard truly showcasing the overall tropical design of the villa.