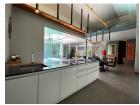

## **Luxury Modern Pool Villa in Cherngtalay (PCTH2782)**

| <b>Bedrooms:</b> 3   |
|----------------------|
| <b>Bathrooms</b> : 3 |

Floors: 1

**Details** 

Interior size: 236 sq.m.
Land size: 411 sq.m.
Exterior size: 185 sq.m.
Total Built Area: 327 sq.m.
Furniture: Fully furnished
Kitchen: European-style

## **Description**

Nestled amongst the tropical nature of paradise The luxury villa project comprises a contemporary 4 villa residence. Within close proximity to the charming Cherngtalay neighborhood. The Project boasts a paramount location on the island of Phuket. With fine attention to the development and design of each villa the villa illuminate a chic minimalistic style. Contemporary conveniences and Thai touches blend for a unique design which presents a truly extraordinary living experience in a tropical paradise. The villa grounds are well-landscaped filled with lush greenery and gorgeous open-air spaces. Each of the 4 villas have been designed with luxury and functionality in mind and feature custom furniture exquisite interiors ample space and relaxing living areas. The in-villa private swimming pool is the central focus of the outdoor courtyard truly showcasing the overall tropical design of the villa.