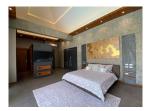

## **Luxury Modern Pool Villa in Cherngtalay (PCTH2782)**

| <b>Bedrooms:</b> 3   |
|----------------------|
| <b>Bathrooms</b> : 3 |

Floors: 1

**Details** 

Interior size: 236 sq.m.
Land size: 411 sq.m.
Exterior size: 185 sq.m.
Total Built Area: 327 sq.m.
Furniture: Fully furnished
Kitchen: European-style

## **Description**

Nestled amongst the tropical nature of paradise The luxury villa project comprises a contemporary 4 villa residence. Within close proximity to the charming Cherngtalay neighborhood. The Project boasts a paramount location on the island of Phuket. With fine attention to the development and design of each villa the villa illuminate a chic minimalistic style. Contemporary conveniences and Thai touches blend for a unique design which presents a truly extraordinary living experience in a tropical paradise. The villa grounds are well-landscaped filled with lush greenery and gorgeous open-air spaces. Each of the 4 villas have been designed with luxury and functionality in mind and feature custom furniture exquisite interiors ample space and relaxing living areas. The in-villa private swimming pool is the central focus of the outdoor courtyard truly showcasing the overall tropical design of the villa.