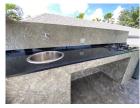

## **Luxury Modern Pool Villa in Cherngtalay (PCTH2782)**

| <b>Bedrooms:</b> 3   |
|----------------------|
| <b>Bathrooms</b> : 3 |

Floors: 1

**Details** 

Interior size: 236 sq.m.
Land size: 411 sq.m.
Exterior size: 185 sq.m.
Total Built Area: 327 sq.m.
Furniture: Fully furnished
Kitchen: European-style

## **Description**

Nestled amongst the tropical nature of paradise The luxury villa project comprises a contemporary 4 villa residence. Within close proximity to the charming Cherngtalay neighborhood. The Project boasts a paramount location on the island of Phuket. With fine attention to the development and design of each villa the villa illuminate a chic minimalistic style. Contemporary conveniences and Thai touches blend for a unique design which presents a truly extraordinary living experience in a tropical paradise. The villa grounds are well-landscaped filled with lush greenery and gorgeous open-air spaces. Each of the 4 villas have been designed with luxury and functionality in mind and feature custom furniture exquisite interiors ample space and relaxing living areas. The in-villa private swimming pool is the central focus of the outdoor courtyard truly showcasing the overall tropical design of the villa.