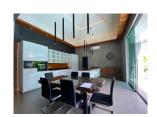

## **Luxury Modern Pool Villa in Cherngtalay (PCTH2782)**

| <b>Bedrooms:</b> 3   |
|----------------------|
| <b>Bathrooms</b> : 3 |

Floors: 1

**Details** 

Interior size: 236 sq.m.
Land size: 411 sq.m.
Exterior size: 185 sq.m.
Total Built Area: 327 sq.m.
Furniture: Fully furnished
Kitchen: European-style

## **Description**

Nestled amongst the tropical nature of paradise The luxury villa project comprises a contemporary 4 villa residence. Within close proximity to the charming Cherngtalay neighborhood. The Project boasts a paramount location on the island of Phuket. With fine attention to the development and design of each villa the villa illuminate a chic minimalistic style. Contemporary conveniences and Thai touches blend for a unique design which presents a truly extraordinary living experience in a tropical paradise. The villa grounds are well-landscaped filled with lush greenery and gorgeous open-air spaces. Each of the 4 villas have been designed with luxury and functionality in mind and feature custom furniture exquisite interiors ample space and relaxing living areas. The in-villa private swimming pool is the central focus of the outdoor courtyard truly showcasing the overall tropical design of the villa.