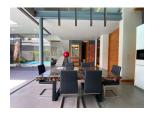

## **Luxury Modern Pool Villa in Cherngtalay (PCTH2782)**

| <b>Bedrooms:</b> 3   |
|----------------------|
| <b>Bathrooms</b> : 3 |

Floors: 1

**Details** 

Interior size: 236 sq.m.
Land size: 411 sq.m.
Exterior size: 185 sq.m.
Total Built Area: 327 sq.m.
Furniture: Fully furnished
Kitchen: European-style

## **Description**

Nestled amongst the tropical nature of paradise The luxury villa project comprises a contemporary 4 villa residence. Within close proximity to the charming Cherngtalay neighborhood. The Project boasts a paramount location on the island of Phuket. With fine attention to the development and design of each villa the villa illuminate a chic minimalistic style. Contemporary conveniences and Thai touches blend for a unique design which presents a truly extraordinary living experience in a tropical paradise. The villa grounds are well-landscaped filled with lush greenery and gorgeous open-air spaces. Each of the 4 villas have been designed with luxury and functionality in mind and feature custom furniture exquisite interiors ample space and relaxing living areas. The in-villa private swimming pool is the central focus of the outdoor courtyard truly showcasing the overall tropical design of the villa.