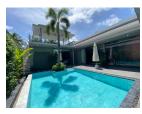

## **Luxury Modern Pool Villa in Cherngtalay (PCTH2782)**

| <b>Bedrooms:</b> 3   |
|----------------------|
| <b>Bathrooms</b> : 3 |

Floors: 1

**Details** 

Interior size: 236 sq.m.
Land size: 411 sq.m.
Exterior size: 185 sq.m.
Total Built Area: 327 sq.m.
Furniture: Fully furnished
Kitchen: European-style

Beach: Available Garden: None Car park: 2

**Swimming Pool:** Private **Sale Price:** 19.5M THB

## **Description**

Nestled amongst the tropical nature of paradise The luxury villa project comprises a contemporary 4 villa residence. Within close proximity to the charming Cherngtalay neighborhood. The Project boasts a paramount location on the island of Phuket. With fine attention to the development and design of each villa the villa illuminate a chic minimalistic style. Contemporary conveniences and Thai touches blend for a unique design which presents a truly extraordinary living experience in a tropical paradise. The villa grounds are well-landscaped filled with lush greenery and gorgeous open-air spaces. Each of the 4 villas have been designed with luxury and functionality in mind and feature custom furniture exquisite interiors ample space and relaxing living areas. The in-villa private swimming pool is the central focus of the outdoor courtyard truly showcasing the overall tropical design of the villa.