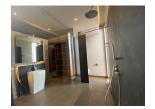

## **Luxury Modern Pool Villa in Cherngtalay (PCTH2782)**

| <b>Bedrooms:</b> 3   |
|----------------------|
| <b>Bathrooms</b> : 3 |

Floors: 1

**Details** 

Interior size: 236 sq.m.
Land size: 411 sq.m.
Exterior size: 185 sq.m.
Total Built Area: 327 sq.m.
Furniture: Fully furnished
Kitchen: European-style

## **Description**

Nestled amongst the tropical nature of paradise The luxury villa project comprises a contemporary 4 villa residence. Within close proximity to the charming Cherngtalay neighborhood. The Project boasts a paramount location on the island of Phuket. With fine attention to the development and design of each villa the villa illuminate a chic minimalistic style. Contemporary conveniences and Thai touches blend for a unique design which presents a truly extraordinary living experience in a tropical paradise. The villa grounds are well-landscaped filled with lush greenery and gorgeous open-air spaces. Each of the 4 villas have been designed with luxury and functionality in mind and feature custom furniture exquisite interiors ample space and relaxing living areas. The in-villa private swimming pool is the central focus of the outdoor courtyard truly showcasing the overall tropical design of the villa.