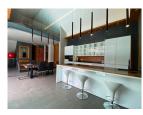

## **Luxury Modern Pool Villa in Cherngtalay (PCTH2782)**

| <b>Bedrooms:</b> 3   |
|----------------------|
| <b>Bathrooms</b> : 3 |

Floors: 1

**Details** 

Interior size: 236 sq.m.
Land size: 411 sq.m.
Exterior size: 185 sq.m.
Total Built Area: 327 sq.m.
Furniture: Fully furnished
Kitchen: European-style

## **Description**

Nestled amongst the tropical nature of paradise The luxury villa project comprises a contemporary 4 villa residence. Within close proximity to the charming Cherngtalay neighborhood. The Project boasts a paramount location on the island of Phuket. With fine attention to the development and design of each villa the villa illuminate a chic minimalistic style. Contemporary conveniences and Thai touches blend for a unique design which presents a truly extraordinary living experience in a tropical paradise. The villa grounds are well-landscaped filled with lush greenery and gorgeous open-air spaces. Each of the 4 villas have been designed with luxury and functionality in mind and feature custom furniture exquisite interiors ample space and relaxing living areas. The in-villa private swimming pool is the central focus of the outdoor courtyard truly showcasing the overall tropical design of the villa.