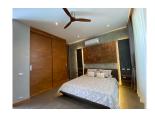

## **Luxury Modern Pool Villa in Cherngtalay (PCTH2782)**

| <b>Bedrooms:</b> 3   |
|----------------------|
| <b>Bathrooms</b> : 3 |

Floors: 1

**Details** 

Interior size: 236 sq.m.
Land size: 411 sq.m.
Exterior size: 185 sq.m.
Total Built Area: 327 sq.m.
Furniture: Fully furnished
Kitchen: European-style

## **Description**

Nestled amongst the tropical nature of paradise The luxury villa project comprises a contemporary 4 villa residence. Within close proximity to the charming Cherngtalay neighborhood. The Project boasts a paramount location on the island of Phuket. With fine attention to the development and design of each villa the villa illuminate a chic minimalistic style. Contemporary conveniences and Thai touches blend for a unique design which presents a truly extraordinary living experience in a tropical paradise. The villa grounds are well-landscaped filled with lush greenery and gorgeous open-air spaces. Each of the 4 villas have been designed with luxury and functionality in mind and feature custom furniture exquisite interiors ample space and relaxing living areas. The in-villa private swimming pool is the central focus of the outdoor courtyard truly showcasing the overall tropical design of the villa.