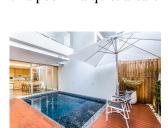

## **Modern Luxury Townhouses with Private Pool (PCLH2785)**

**Details** 

**Bedrooms:** 3 **Bathrooms:** 4 **Floors:** 3

Interior size: Not Mentioned

Land size: 134 sq.m.

Exterior size: Not Mentioned Total Built Area: 260 sq.m.

Furniture: Furniture package for sale

Kitchen: European-style

Beach: Available Garden: None Car park: 1

**Swimming Pool:** Private **Sale Price:** 13.8M THB

Common area fee per month: 4500 THB

## **Description**

The spacious townhouse is an escape from the ordinary offers three-floor fully-furnished modern luxury townhouses featuring 3 bedrooms 4 bathrooms living room home office kitchen and pool. The townhouses greet you with distinctive modern architecture luxurious finishes and superior craftsmanship. Whether you are lounging poolside soaking up the sun or entertaining guests in the airy open living space your lifestyle will be endless moments of leisure. With unparalleled convenience and comfort discover the ease of going to Rawai or Villa Market (Home Pro Chalong) - about 10 minutes away - and retreating to your own private oasis with a pool in a quiet area of Chalong.