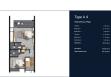

## **Modern Luxury Townhouses with Private Pool (PCLH2785)**

**Details** 

**Bedrooms:** 3 **Bathrooms:** 4 **Floors:** 3

Interior size: Not Mentioned

Land size: 134 sq.m.

Exterior size: Not Mentioned Total Built Area: 260 sq.m.

Furniture: Furniture package for sale

Kitchen: European-style

Beach: Available Garden: None Car park: 1

**Swimming Pool:** Private **Sale Price:** 13.8M THB

Common area fee per month: 4500 THB