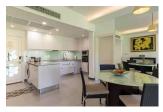

## Golf view Condominium near Bangtao Beach (PLGC2786)

| Details                           | Features                    |
|-----------------------------------|-----------------------------|
| Bedrooms: 1                       | Gym                         |
| Bathrooms: 1                      | Golf                        |
| Floors: 3                         | Manned Security             |
| Floor No: 1                       | CCTV                        |
| Interior size: Not Mentioned      |                             |
| Land size: Not Mentioned          | Laguna, Phuket              |
| Exterior size: Not Mentioned      |                             |
| Total Built Area: 82 sq.m.        | Condo / Apartment           |
| Furniture: Fully furnished        | Agent Information           |
| Kitchen: European-style           |                             |
| Beach: Available                  | organ@millennium.realestate |
| Garden: None                      |                             |
| Car park: Not Mentioned           |                             |
| Swimming Pool: Communal           |                             |
| Long Term Rent Price : 60,000 THB |                             |

## Description

One bedroom condominium with golf view is situated just minutes walk to Bangtao Beach. Please contact for rental rate minimum one month contract.