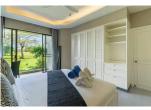

## Golf view Condominium near Bangtao Beach (PLGC2786)

| Details                           | Features                    |
|-----------------------------------|-----------------------------|
| Bedrooms: 1                       | Gym                         |
| Bathrooms: 1                      | Golf                        |
| Floors: 3                         | Manned Security             |
| Floor No: 1                       | CCTV                        |
| Interior size: Not Mentioned      |                             |
| Land size: Not Mentioned          | Laguna, Phuket              |
| Exterior size: Not Mentioned      |                             |
| Total Built Area: 82 sq.m.        | Condo / Apartment           |
| Furniture: Fully furnished        | Agent Information           |
| Kitchen: European-style           |                             |
| Beach: Available                  | organ@millennium.realestate |
| Garden: None                      |                             |
| Car park: Not Mentioned           |                             |
| Swimming Pool: Communal           |                             |
| Long Term Rent Price : 60,000 THB |                             |

## Description

One bedroom condominium with golf view is situated just minutes walk to Bangtao Beach. Please contact for rental rate minimum one month contract.