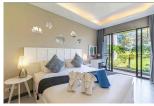

## Golf view Condominium near Bangtao Beach (PLGC2786)

| Details                           | Features                    |
|-----------------------------------|-----------------------------|
| Bedrooms: 1                       | Gym                         |
| Bathrooms: 1                      | Golf                        |
| Floors: 3                         | Manned Security             |
| Floor No: 1                       | CCTV                        |
| Interior size: Not Mentioned      |                             |
| Land size: Not Mentioned          | Laguna, Phuket              |
| Exterior size: Not Mentioned      |                             |
| Total Built Area: 82 sq.m.        | Condo / Apartment           |
| Furniture: Fully furnished        | Agent Information           |
| Kitchen: European-style           |                             |
| Beach: Available                  | organ@millennium.realestate |
| Garden: None                      |                             |
| Car park: Not Mentioned           |                             |
| Swimming Pool: Communal           |                             |
| Long Term Rent Price : 60,000 THB |                             |

## Description

One bedroom condominium with golf view is situated just minutes walk to Bangtao Beach. Please contact for rental rate minimum one month contract.