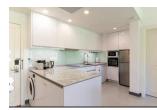

## Golf view Condominium near Bangtao Beach (PLGC2786)

| Details                           | Features                    |
|-----------------------------------|-----------------------------|
| Bedrooms: 1                       | Gym                         |
| Bathrooms: 1                      | Golf                        |
| Floors: 3                         | Manned Security             |
| Floor No: 1                       | CCTV                        |
| Interior size: Not Mentioned      |                             |
| Land size: Not Mentioned          | Laguna, Phuket              |
| Exterior size: Not Mentioned      |                             |
| Total Built Area: 82 sq.m.        | Condo / Apartment           |
| Furniture: Fully furnished        | Agent Information           |
| Kitchen: European-style           |                             |
| Beach: Available                  | organ@millennium.realestate |
| Garden: None                      |                             |
| Car park: Not Mentioned           |                             |
| Swimming Pool: Communal           |                             |
| Long Term Rent Price : 60,000 THB |                             |