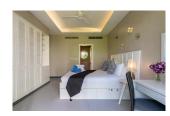

## Golf view Condominium near Bangtao Beach (PLGC2786)

| Details                           | Features                    |
|-----------------------------------|-----------------------------|
| Bedrooms: 1                       | Gym                         |
| Bathrooms: 1                      | Golf                        |
| Floors: 3                         | Manned Security             |
| Floor No: 1                       | CCTV                        |
| Interior size: Not Mentioned      |                             |
| Land size: Not Mentioned          | Laguna, Phuket              |
| Exterior size: Not Mentioned      |                             |
| Total Built Area: 82 sq.m.        | Condo / Apartment           |
| Furniture: Fully furnished        | Agent Information           |
| Kitchen: European-style           |                             |
| Beach: Available                  | organ@millennium.realestate |
| Garden: None                      |                             |
| Car park: Not Mentioned           |                             |
| Swimming Pool: Communal           |                             |
| Long Term Rent Price : 60,000 THB |                             |

## Description

One bedroom condominium with golf view is situated just minutes walk to Bangtao Beach. Please contact for rental rate minimum one month contract.