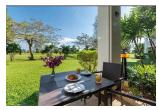

## Golf view Condominium near Bangtao Beach (PLGC2786)

| Details                           | Features                    |
|-----------------------------------|-----------------------------|
| Bedrooms: 1                       | Gym                         |
| Bathrooms: 1                      | Golf                        |
| Floors: 3                         | Manned Security             |
| Floor No: 1                       | CCTV                        |
| Interior size: Not Mentioned      |                             |
| Land size: Not Mentioned          | Laguna, Phuket              |
| Exterior size: Not Mentioned      |                             |
| Total Built Area: 82 sq.m.        | Condo / Apartment           |
| Furniture: Fully furnished        | Agent Information           |
| Kitchen: European-style           |                             |
| Beach: Available                  | organ@millennium.realestate |
| Garden: None                      |                             |
| Car park: Not Mentioned           |                             |
| Swimming Pool: Communal           |                             |
| Long Term Rent Price : 60,000 THB |                             |

## Description

One bedroom condominium with golf view is situated just minutes walk to Bangtao Beach. Please contact for rental rate minimum one month contract.