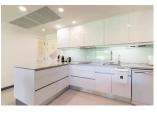

## Golf view Condominium near Bangtao Beach (PLGC2786)

| Details                           | Features                    |
|-----------------------------------|-----------------------------|
| Bedrooms: 1                       | Gym                         |
| Bathrooms: 1                      | Golf                        |
| Floors: 3                         | Manned Security             |
| Floor No: 1                       | CCTV                        |
| Interior size: Not Mentioned      |                             |
| Land size: Not Mentioned          | Laguna, Phuket              |
| Exterior size: Not Mentioned      |                             |
| Total Built Area: 82 sq.m.        | Condo / Apartment           |
| Furniture: Fully furnished        | Agent Information           |
| Kitchen: European-style           |                             |
| Beach: Available                  | organ@millennium.realestate |
| Garden: None                      |                             |
| Car park: Not Mentioned           |                             |
| Swimming Pool: Communal           |                             |
| Long Term Rent Price : 60,000 THB |                             |