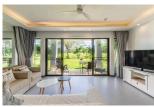

## Golf view Condominium near Bangtao Beach (PLGC2786)

| Details                           | Features                    |
|-----------------------------------|-----------------------------|
| Bedrooms: 1                       | Gym                         |
| Bathrooms: 1                      | Golf                        |
| Floors: 3                         | Manned Security             |
| Floor No: 1                       | CCTV                        |
| Interior size: Not Mentioned      |                             |
| Land size: Not Mentioned          | Laguna, Phuket              |
| Exterior size: Not Mentioned      |                             |
| Total Built Area: 82 sq.m.        | Condo / Apartment           |
| Furniture: Fully furnished        | Agent Information           |
| Kitchen: European-style           |                             |
| Beach: Available                  | organ@millennium.realestate |
| Garden: None                      |                             |
| Car park: Not Mentioned           |                             |
| Swimming Pool: Communal           |                             |
| Long Term Rent Price : 60,000 THB |                             |