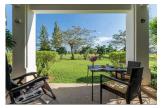

## Golf view Condominium near Bangtao Beach (PLGC2786)

| Details                           | Features                    |
|-----------------------------------|-----------------------------|
| Bedrooms: 1                       | Gym                         |
| Bathrooms: 1                      | Golf                        |
| Floors: 3                         | Manned Security             |
| Floor No: 1                       | CCTV                        |
| Interior size: Not Mentioned      |                             |
| Land size: Not Mentioned          | Laguna, Phuket              |
| Exterior size: Not Mentioned      |                             |
| Total Built Area: 82 sq.m.        | Condo / Apartment           |
| Furniture: Fully furnished        | Agent Information           |
| Kitchen: European-style           |                             |
| Beach: Available                  | organ@millennium.realestate |
| Garden: None                      |                             |
| Car park: Not Mentioned           |                             |
| Swimming Pool: Communal           |                             |
| Long Term Rent Price : 60,000 THB |                             |

## Description

One bedroom condominium with golf view is situated just minutes walk to Bangtao Beach. Please contact for rental rate minimum one month contract.