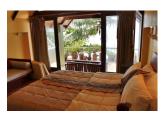

## **Beachfront House in Kamala (PKMH295)**

**Details** 

**Bedrooms:** 2 **Bathrooms:** 2 **Floors:** 2

Interior size: 200 sq.m.
Land size: Not Mentioned
Exterior size: Not Mentioned
Total Built Area: Not Mentioned
Furniture: Fully furnished
Kitchen: European-style