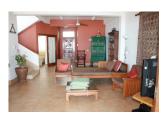

## **Beachfront House in Kamala (PKMH295)**

**Details** 

**Bedrooms:** 2 **Bathrooms:** 2 **Floors:** 2

Interior size: 200 sq.m.
Land size: Not Mentioned
Exterior size: Not Mentioned
Total Built Area: Not Mentioned
Furniture: Fully furnished
Kitchen: European-style