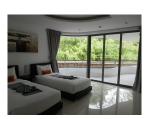

## **Details**

**Bedrooms:** 2 **Bathrooms:** 2

Floors: Not Mentioned

Floor No: 2

Interior size: 129.8 sq.m.
Land size: Not Mentioned
Exterior size: Not Mentioned
Total Built Area: Not Mentioned
Furniture: Fully furnished
Kitchen: European-style
Beach: Not Available

## **Description**

This is a romantic, beachside two bedroom apartments in Phuket, the pearl of the Andaman Sea. It comes with a private terrace and beautifully blends the outdoors with the spacious indoor living areas. Work up a thirst in the fully equipped gym, then quench it in the bar or coffee shop. Enjoy sumptuous indoor and outdoor dining, and lazy days around the terrace and pool. With undercover parking, CCTV, 24-hour concierge and video-entry, the package is complete.