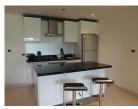

## **Details**

**Bedrooms:** 2 **Bathrooms:** 2

Floors: Not Mentioned

Floor No: 2

Interior size: 129.8 sq.m.
Land size: Not Mentioned
Exterior size: Not Mentioned
Total Built Area: Not Mentioned
Furniture: Fully furnished
Kitchen: European-style
Beach: Not Available

## **Description**

This is a romantic, beachside two bedroom apartments in Phuket, the pearl of the Andaman Sea. It comes with a private terrace and beautifully blends the outdoors with the spacious indoor living areas. Work up a thirst in the fully equipped gym, then quench it in the bar or coffee shop. Enjoy sumptuous indoor and outdoor dining, and lazy days around the terrace and pool. With undercover parking, CCTV, 24-hour concierge and video-entry, the package is complete.