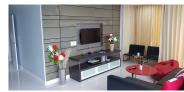

## 2 Bedrooms Sea View Condominium in Kalim (PKLC372)

| <b>Bedrooms:</b> 2   |
|----------------------|
| <b>Bathrooms</b> : 2 |
| Floors: 4            |
| Floor No: 2          |

**Details** 

Interior size: 131 sq.m.
Land size: Not Mentioned
Exterior size: Not Mentioned
Total Built Area: Not Mentioned
Furniture: Fully furnished
Kitchen: European-style

## **Description**

A two bedrooms condominium with stunning Patong bay view. Comes with private plunge pool. Rental pool program available for buyer.