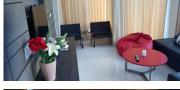

## 2 Bedrooms Sea View Condominium in Kalim (PKLC372)

| <b>Bedrooms:</b> 2   |
|----------------------|
| <b>Bathrooms</b> : 2 |
| Floors: 4            |
| Floor No: 2          |

**Details** 

Interior size: 131 sq.m.
Land size: Not Mentioned
Exterior size: Not Mentioned
Total Built Area: Not Mentioned
Furniture: Fully furnished
Kitchen: European-style