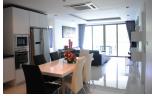

## Modern Condominium in Kamala (PNAC488)

## **Details**

**Bedrooms:** 3 **Bathrooms:** 3

Floors: Not Mentioned

Floor No: 4

Interior size: 133.6 sq.m.
Land size: Not Mentioned
Exterior size: Not Mentioned
Total Built Area: Not Mentioned
Furniture: Partly furnished
Kitchen: European-style
Beach: Not Available