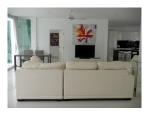

## Details

Bedrooms: 2 Bathrooms: 2 Floors: Not Mentioned Interior size: 128 sq.m. Land size: Not Mentioned Exterior size: Not Mentioned Total Built Area: Not Mentioned Furniture: Partly furnished Kitchen: European-style Beach: Not Available Garden: Not Mentioned Car park: Not Mentioned Swimming Pool: Communal Sale Price : 14.2M THB