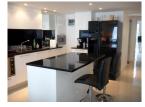

## Details

Bedrooms: 2 Bathrooms: 2 Floors: Not Mentioned Interior size: 128 sq.m. Land size: Not Mentioned Exterior size: Not Mentioned Total Built Area: Not Mentioned Furniture: Partly furnished Kitchen: European-style Beach: Not Available Garden: Not Mentioned Car park: Not Mentioned Swimming Pool: Communal Sale Price : 14.2M THB