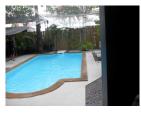

## Details

Bedrooms: 2 Bathrooms: 2 Floors: Not Mentioned Interior size: 128 sq.m. Land size: Not Mentioned Exterior size: Not Mentioned Total Built Area: Not Mentioned Furniture: Partly furnished Kitchen: European-style Beach: Not Available Garden: Not Mentioned Car park: Not Mentioned Swimming Pool: Communal Sale Price : 14.2M THB

| Features                                                   |
|------------------------------------------------------------|
| Cable TV<br>Sauna<br>Restaurant<br>Manned Security<br>CCTV |
| Patong, Phuket                                             |