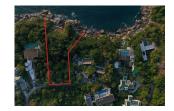

## t:+66 (0) 76 684 824 e : organ@millennium.realestate w:https://cn.millenniumrealestate.com/

|                   | Features |
|-------------------|----------|
| ns: Not Mentioned |          |

Bedroom **Bathrooms**: Not Mentioned Floors: Not Mentioned Interior size: Not Mentioned Land size: 4704 sq.m. Exterior size: Not Mentioned Total Built Area: Not Mentioned **Furniture:** Not Mentioned Kitchen: Not Mentioned Beach: Not Available Garden: Not Mentioned Car park: Not Mentioned Swimming Pool: Not Mentioned Sale Price : 65M THB

## Description

Land size is 2.96 Rais located in Kamala with fantastic ocean view.